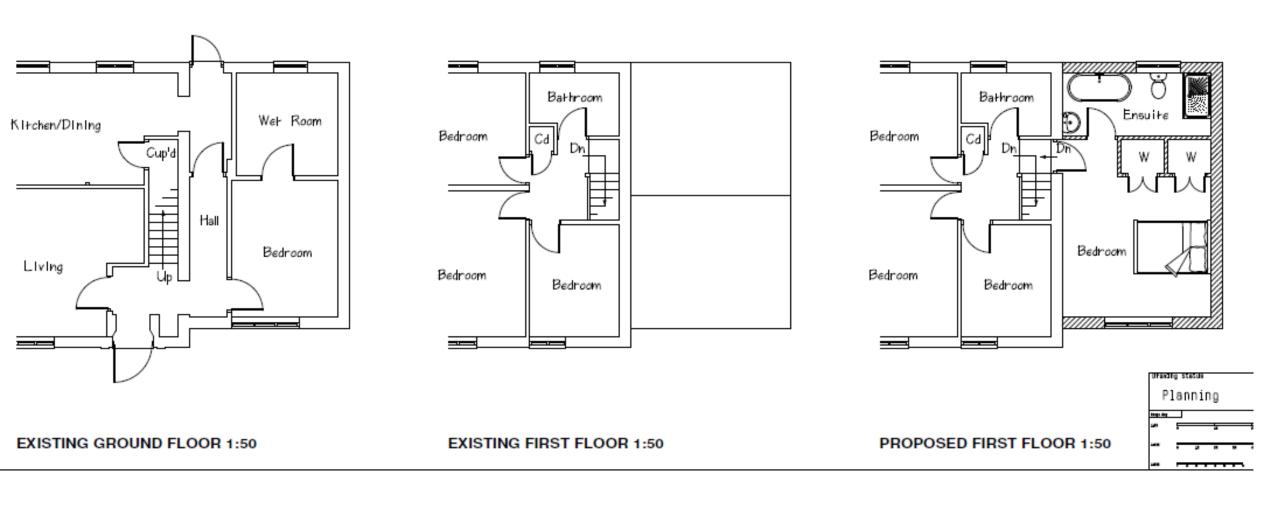

# DC/21/3919/FUL

Additional storey over existing single storey side extension

1 Westwood Avenue Lowestoft NR33 9RP



# Site Location Pl



#### **Aerial Site Context**







### Photographs





# Existing & Proposed Block Plan



### **Existing & Proposed Floor Plans**



### **Existing & Proposed Elevations**



**EXISTING FRONT 1:100** 



**EXISTING SIDE 1:100** 



**EXISTING REAR 1:100** 



PROPOSED FRONT 1:100



PROPOSED SIDE 1:100



PROPOSED REAR 1:100

### **Material Planning Considerations and Key Issues**

- Impact on Streetscape
- Neighbour Amenity Impact
- Scale, height, design
- Impact on parking provision

## Recommendation

**Approve** with conditions as set out in the report.