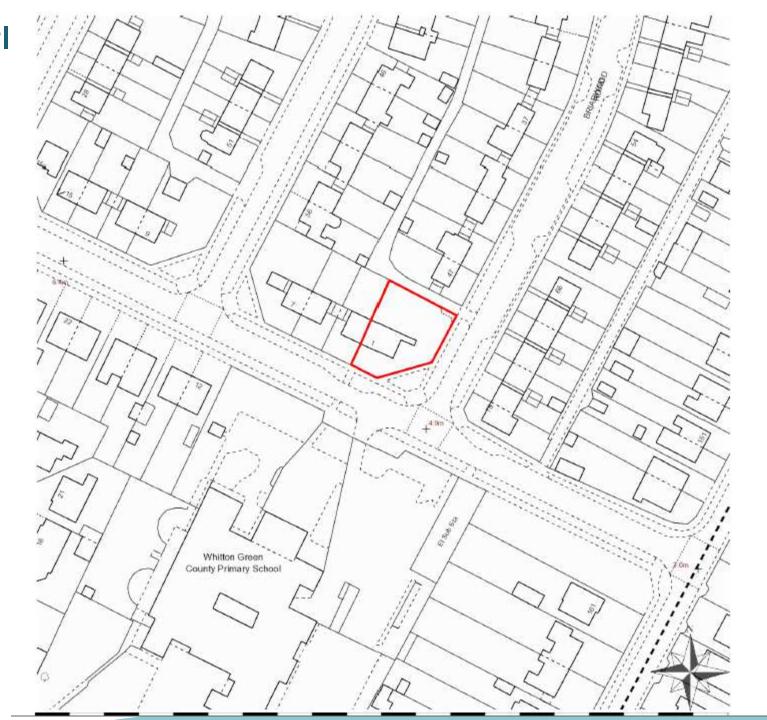

# DC/21/3919/FUL

Additional storey over existing single storey side extension

1 Westwood Avenue Lowestoft NR33 9RP



# Site Location Pl



#### **Aerial Site Context**







### Photographs





# Existing & Proposed Block Plan



### **Existing & Proposed Floor Plans**



### **Existing & Proposed Elevations**



**EXISTING FRONT 1:100** 



**EXISTING SIDE 1:100** 



**EXISTING REAR 1:100** 



PROPOSED FRONT 1:100



PROPOSED SIDE 1:100



PROPOSED REAR 1:100

### **Material Planning Considerations and Key Issues**

- Impact on Streetscape
- Neighbour Amenity Impact
- Scale, height, design
- Impact on parking provision

## Recommendation

**Approve** with conditions as set out in the report.