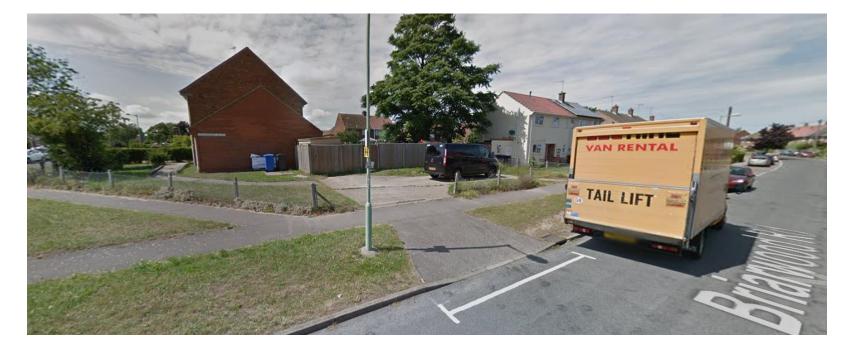

# DC/21/3919/FUL

Additional storey over existing single storey side extension

1 Westwood Avenue Lowestoft NR33 9RP



# Site Location Pl



#### **Aerial Site Context**







### Photographs





# Existing & Proposed Block Plan



### **Existing & Proposed Floor Plans**



### **Existing & Proposed Elevations**



**EXISTING FRONT 1:100** 



**EXISTING SIDE 1:100** 



**EXISTING REAR 1:100** 



PROPOSED FRONT 1:100



PROPOSED SIDE 1:100



PROPOSED REAR 1:100

### **Material Planning Considerations and Key Issues**

- Impact on Streetscape
- Neighbour Amenity Impact
- Scale, height, design
- Impact on parking provision

## Recommendation

**Approve** with conditions as set out in the report.