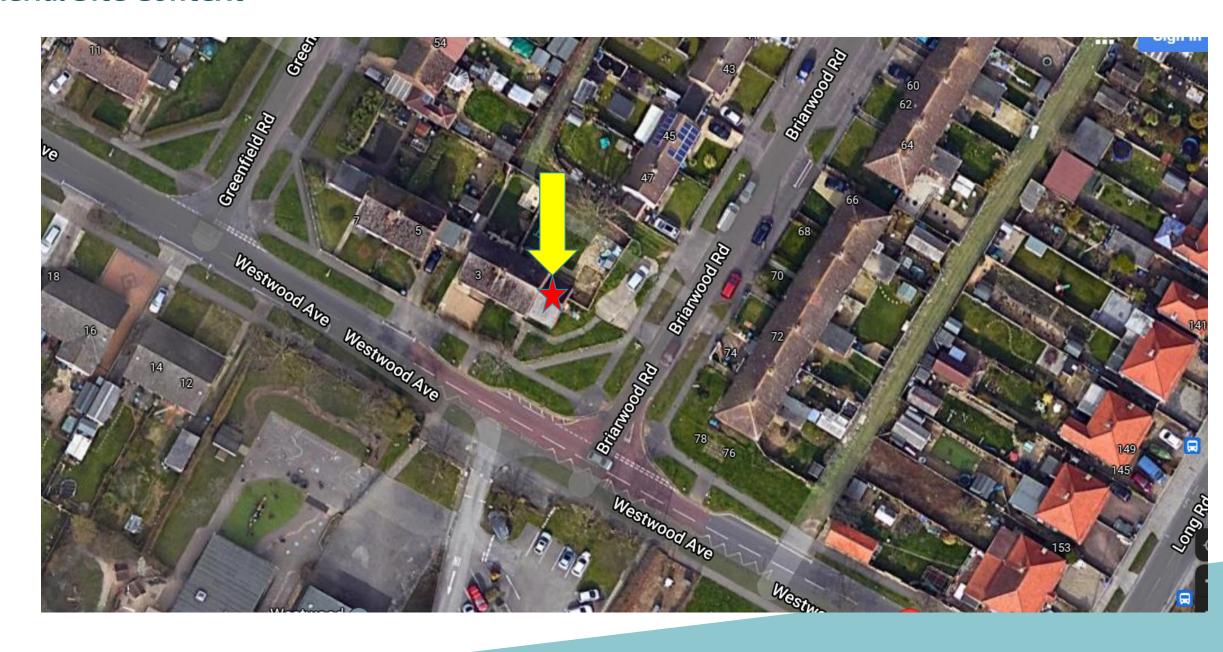

# DC/21/3919/FUL

Additional storey over existing single storey side extension

1 Westwood Avenue Lowestoft NR33 9RP



# Site Location Pl



#### **Aerial Site Context**







### Photographs





# Existing & Proposed Block Plan



### **Existing & Proposed Floor Plans**



### **Existing & Proposed Elevations**



**EXISTING FRONT 1:100** 



**EXISTING SIDE 1:100** 



**EXISTING REAR 1:100** 



PROPOSED FRONT 1:100



PROPOSED SIDE 1:100



PROPOSED REAR 1:100

### **Material Planning Considerations and Key Issues**

- Impact on Streetscape
- Neighbour Amenity Impact
- Scale, height, design
- Impact on parking provision

## Recommendation

**Approve** with conditions as set out in the report.