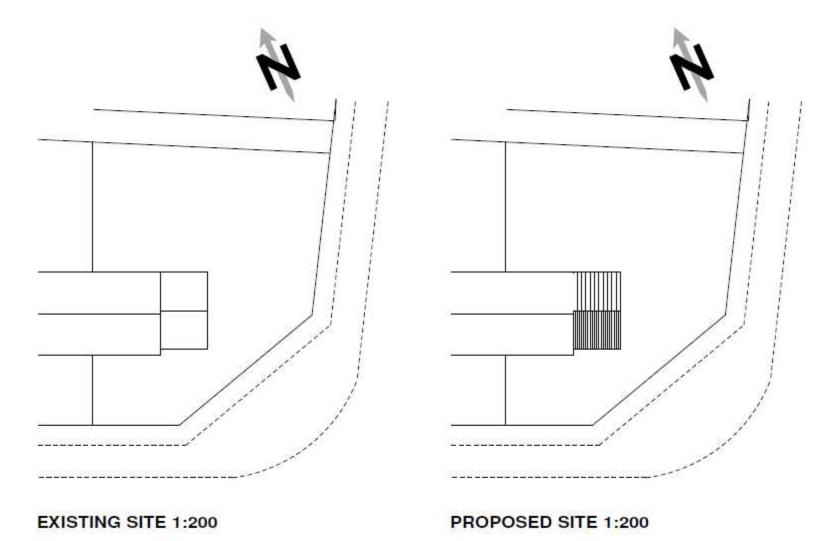

# DC/21/3919/FUL

Additional storey over existing single storey side extension

1 Westwood Avenue Lowestoft NR33 9RP



# Site Location Pl



#### **Aerial Site Context**







### Photographs





# Existing & Proposed Block Plan



### **Existing & Proposed Floor Plans**



### **Existing & Proposed Elevations**



**EXISTING FRONT 1:100** 



**EXISTING SIDE 1:100** 



**EXISTING REAR 1:100** 



PROPOSED FRONT 1:100



PROPOSED SIDE 1:100



PROPOSED REAR 1:100

### **Material Planning Considerations and Key Issues**

- Impact on Streetscape
- Neighbour Amenity Impact
- Scale, height, design
- Impact on parking provision

## Recommendation

**Approve** with conditions as set out in the report.