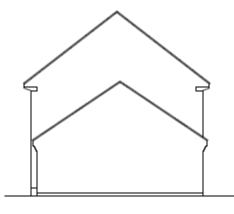

### **Existing & Proposed Elevations**

**EXISTING FRONT 1:100** 

**EXISTING SIDE 1:100** 

**EXISTING REAR 1:100** 

PROPOSED FRONT 1:100

PROPOSED SIDE 1:100

PROPOSED REAR 1:100