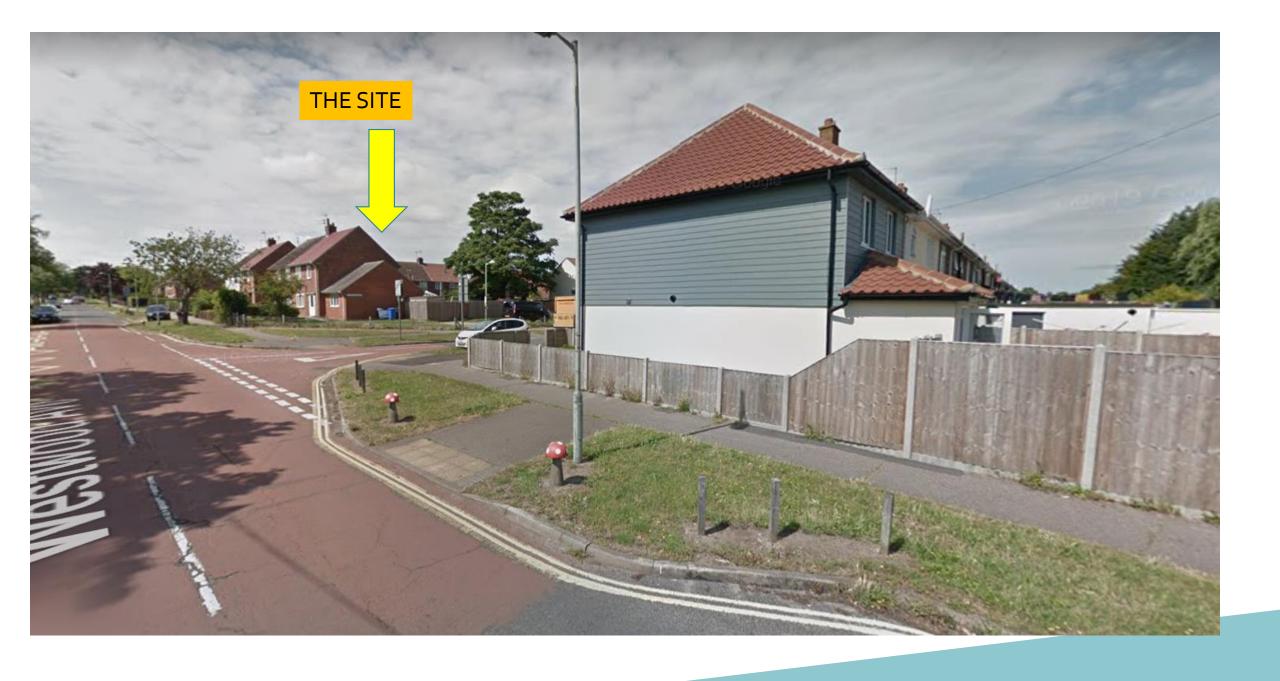

# DC/21/3919/FUL

Additional storey over existing single storey side extension

1 Westwood Avenue Lowestoft NR33 9RP



# Site Location Pl



#### **Aerial Site Context**







### Photographs





# Existing & Proposed Block Plan



### **Existing & Proposed Floor Plans**



### **Existing & Proposed Elevations**



**EXISTING FRONT 1:100** 



**EXISTING SIDE 1:100** 



**EXISTING REAR 1:100** 



PROPOSED FRONT 1:100



PROPOSED SIDE 1:100



PROPOSED REAR 1:100

### **Material Planning Considerations and Key Issues**

- Impact on Streetscape
- Neighbour Amenity Impact
- Scale, height, design
- Impact on parking provision

## Recommendation

**Approve** with conditions as set out in the report.