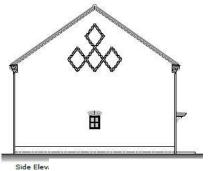

ng, garages, drainage and associated infrastructure

Land West Side Of Chapel Road Grundisburgh



#### **Site Location Plan**



https://earth.google.com/web /@52.10563068,1.2501371,33. 45404867a,1168.59861353d,60 y,oh,ot,or



## Land West of Chapel Road, Grundisburgh Housing Allocation SCLP3.3 Settlement Boundaries Grundisburgh SCLP11.5 Conservation Areas SCLP11.8 Historic Parks & Gardens SCLP12.51

### View from Park Road looking East

Photographs



View from N-W corner of site towards S-E



## West boundary facing South

**Existing Block Plan** 



View from S-W of site into Grundisburgh Hall Parkland



#### **Proposed Layout**





Front Elevation



Front Elevation



Front Elevation



Front Elevation



Front Elevation



Front Elevation



Front Elevation



Side Elevation









Front Elevation







Front Elevation - Plots 46

Affordable housing





## Tree removal for S278 footpath works



Cellweb system for works to footpath within tree root protection areas



## HRA off site walking routes



Routes between site and junction of Lower Road and B1079









# Material Planning Considerations and Key Issues

Compliance with policy SCLP12.51

Highways

Suitability and delivery of footpath improvements

Setting of Heritage Assets

Impact on landscape/setting of village

#### Recommendation

It is recommended that the Planning Committee agree not to defend the appeal against non-determination based on the conclusions of the report and update sheet

#### Conditions

- Standard time limit
- Approved Plans
- Details of play equipment and dog bins
- Ecologic