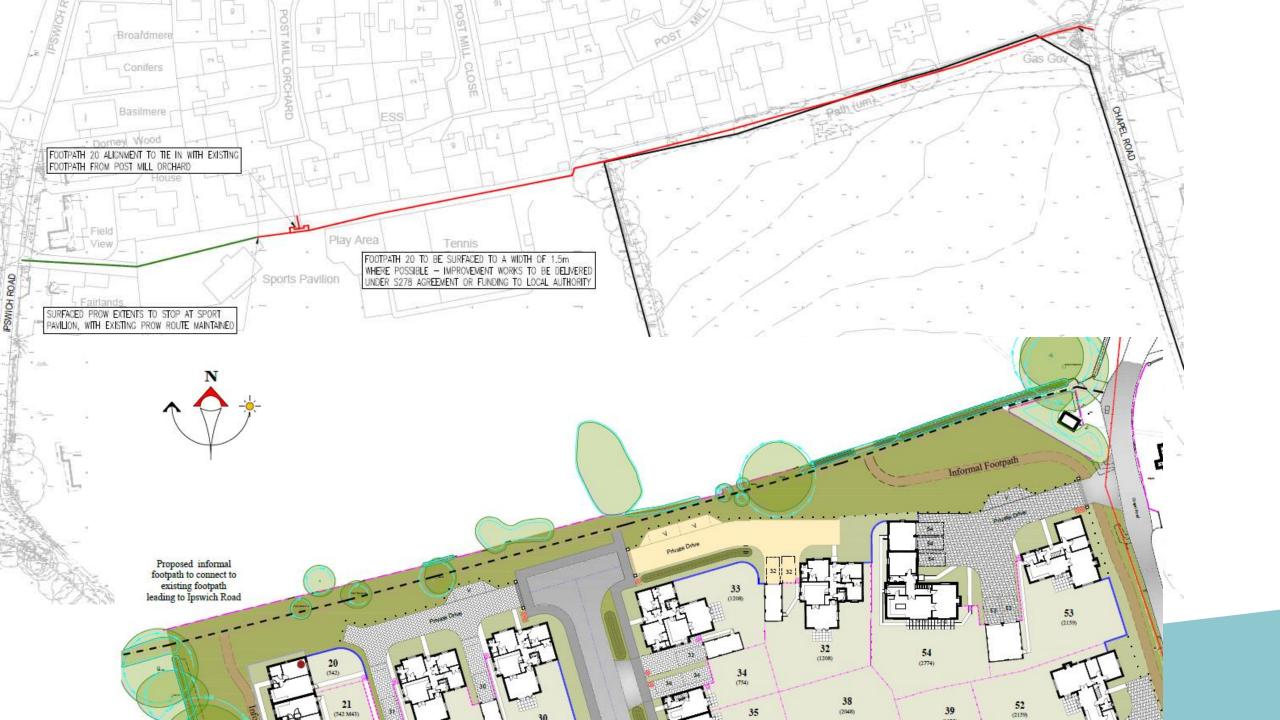

## Tree removal for S278 footpath works

Cellweb system for works to footpath within tree root protection areas

## HRA off site walking routes

Routes between site and junction of Lower Road and B1079

- Construction Management Plan
- Contamination
- Fire hydrants
- Electric vehicle charging
- Energy efficiency
- SW drainage strategy
- Implementation of SW drainage strategy
- SUDs components
- Construction SW management
- Access details
- Details of improvement to footpath 20 and implementation prior to occupation.
- Highway works to Park Rd and Chapel Road