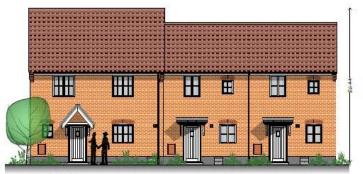

/FUL

Full Planning Application for the erection of 70 dwellings, including affordable dwellings, together with public open space, roads, accesses, parking, garages, drainage and associated infrastructure

Land West Side Of Chapel Road Grundisburgh



#### **Site Location Plan**



https://earth.google.com/web /@52.10563068,1.2501371,33. 45404867a,1168.59861353d,60 y,oh,ot,or



## Land West of Chapel Road, Grundisburgh Housing Allocation SCLP3.3 Settlement Boundaries Grundisburgh SCLP11.5 Conservation Areas SCLP11.8 Historic Parks & Gardens SCLP12.51

### View from Park Road looking East

Photographs



View from N-W corner of site towards S-E



## West boundary facing South

**Existing Block Plan** 



View from S-W of site into Grundisburgh Hall Parkland



#### **Proposed Layout**





Front Elevation



Front Elevation



Front Elevation



Front Elevation



Front Elevation



Front Elevation



Front Elevation



Side Elevation









Front Elevation







Front Elevation - Plots 46

Affordable housing





## Tree removal for S278 footpath works



Cellweb system for works to footpath within tree root protection areas



## HRA off site walking routes



Routes between site and junction of Lower Road and B1079









# Material Planning Considerations and Key Issues

Compliance with policy SCLP12.51

Highways

Suitability and delivery of footpath improvements

Setting of Heritage Assets

Impact on landscape/setting of village

#### Recommendation

It is recommended that the Planning Committee agree not to defend the appeal against non-determination based on th