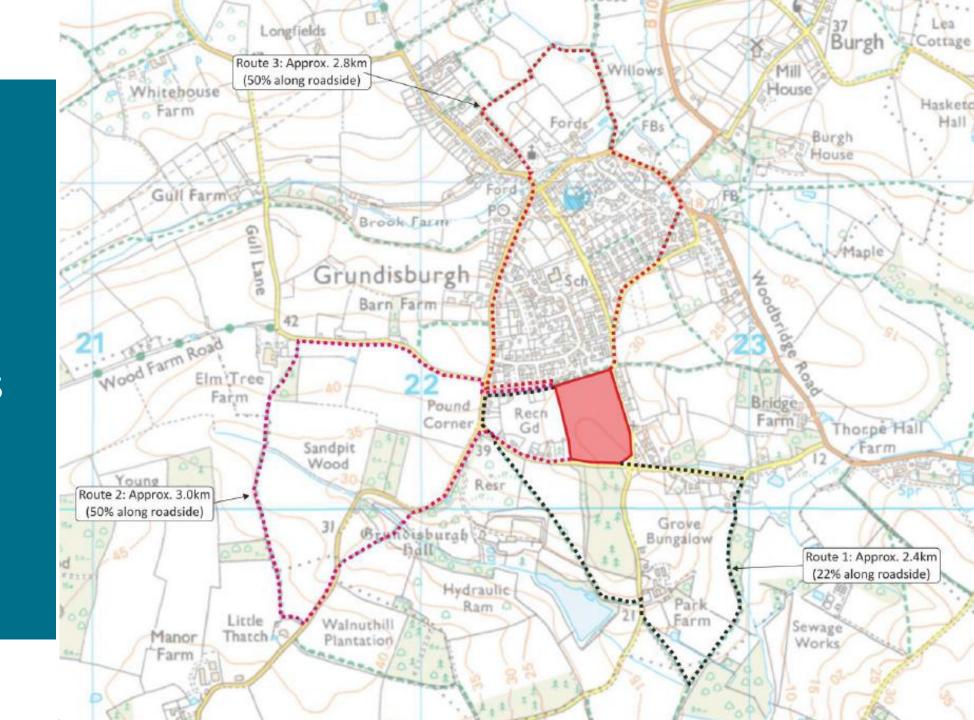

## HRA off site walking routes

Routes between site and junction of Lower Road and B1079