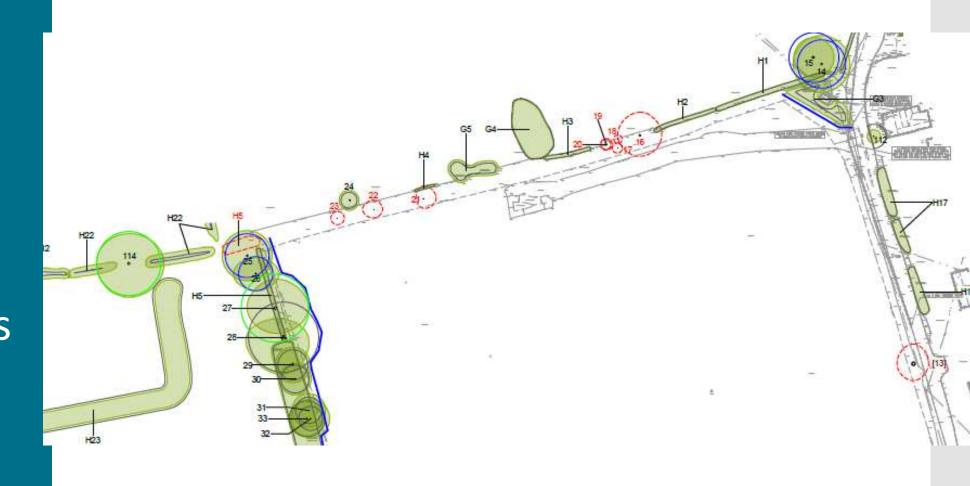

## Tree removal for S278 footpath works

Cellweb system for works to footpath within tree root protection areas