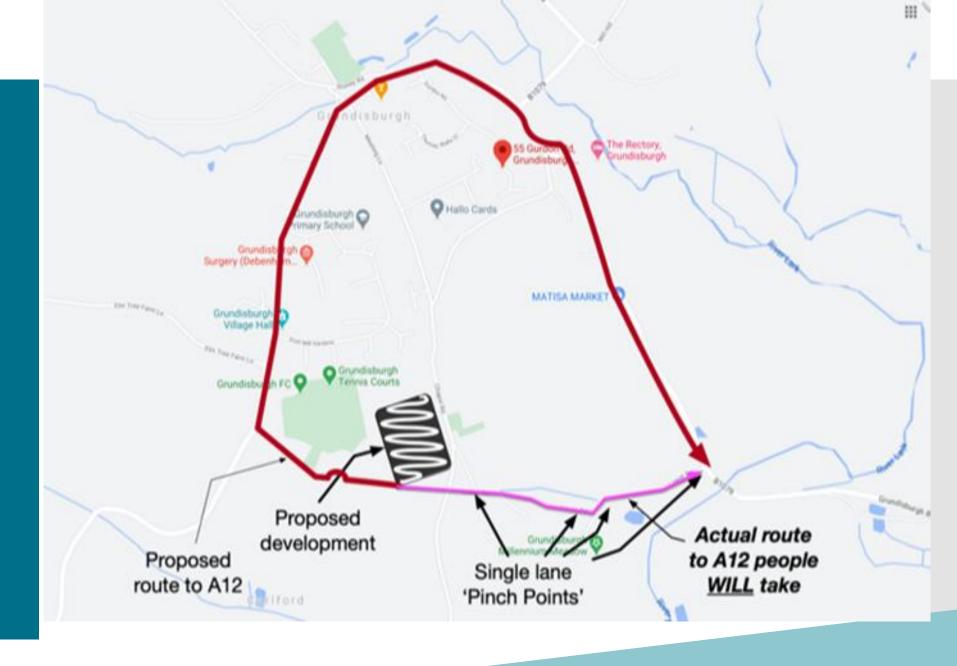

## HRA off site walking routes

Routes between site and junction of Lower Road and B1079