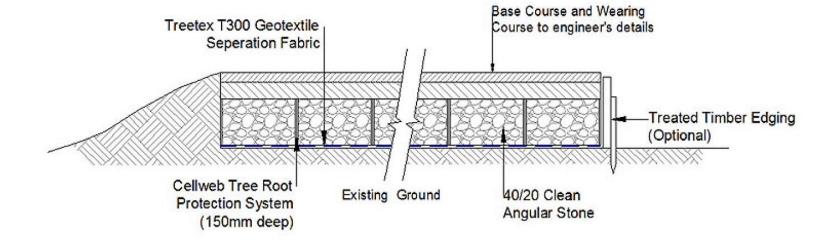

## Tree removal for S278 footpath works

Cellweb system for works to footpath within tree root protection areas