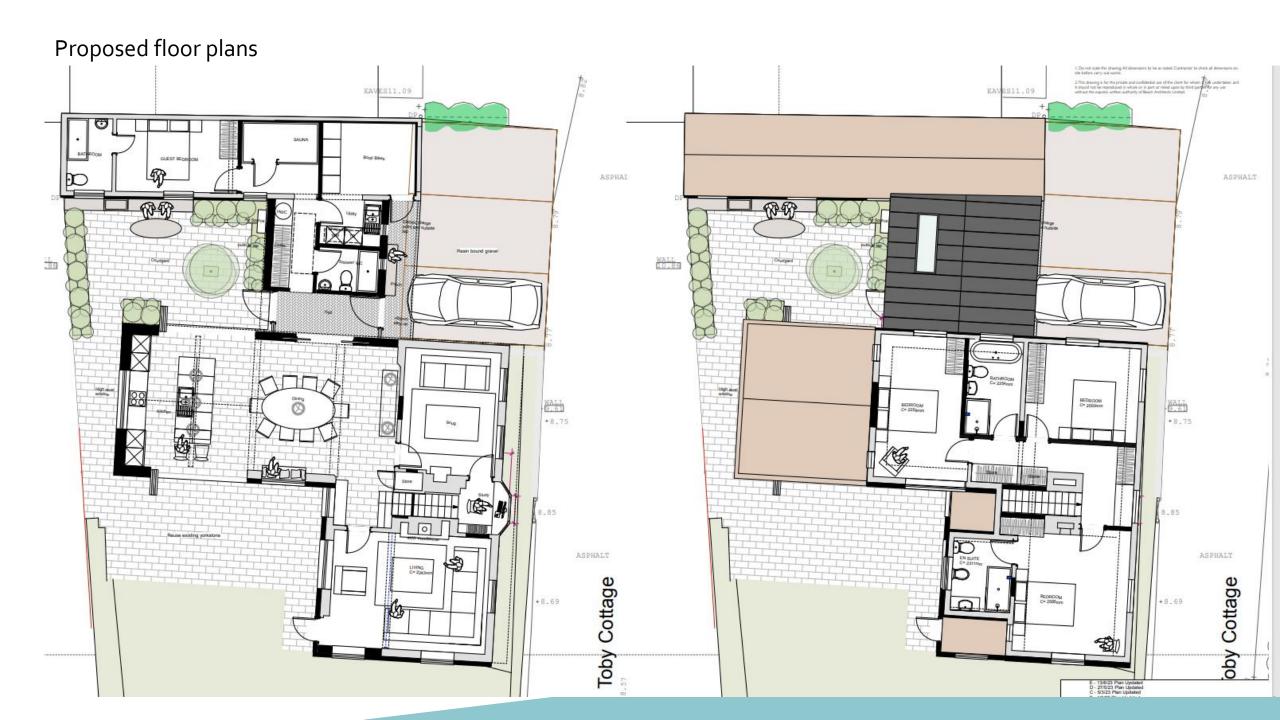

Item 7 - DC/23/2369/FUL

Toby Cottage Leveretts Lane Walberswick IP18 6UF

Renovation of existing house and annexe wing. New link extension between annexe and house. Rebuilding of existing kitchen extension.

#### **Reason for Committee**

The application is being presented to Planning Committee for determination by request of the Referral Panel. The application was presented to the Referral Panel on 29 August 2023 and they considered that the proposed design contrast of the link extension compared to the existing property warranted further debate.

### Existing floor plans