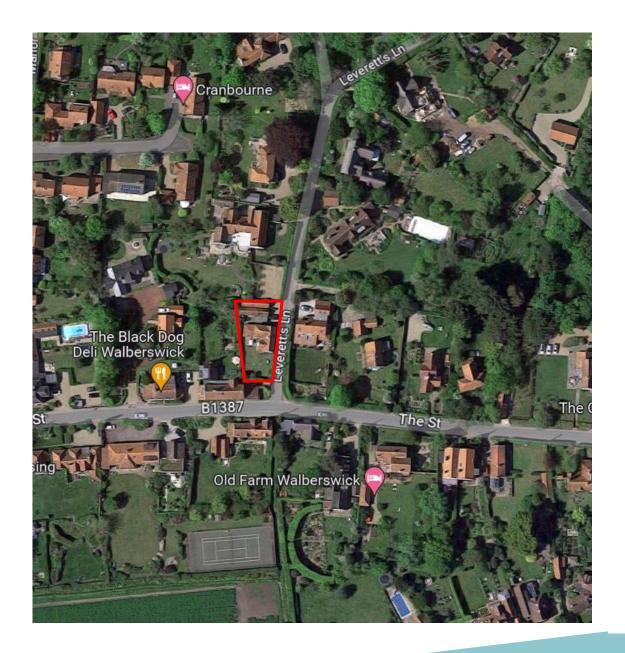

Item 7 - DC/23/2369/FUL

Toby Cottage Leveretts Lane Walberswick IP18 6UF

Renovation of existing house and annexe wing. New link extension between annexe and house. Rebuilding of existing kitchen extension.



#### **Reason for Committee**

The application is being presented to Planning Committee for determination by request of the Referral Panel. The application was presented to the Referral Panel on 29 August 2023 and they considered that the proposed design contrast of the link extension compared to the existing property warranted further debate.

# **Site Location Plan**













# Proposed block plan



### Existing elevations







SOUTH ELEVATION

## Proposed elevations









### Existing floor plans









# Recommendation

Approve, subject to controlling conditions, as summarised below:

- Standard time limit
- Approved plans
- Materials as submitted
- Incidental use of annexe only