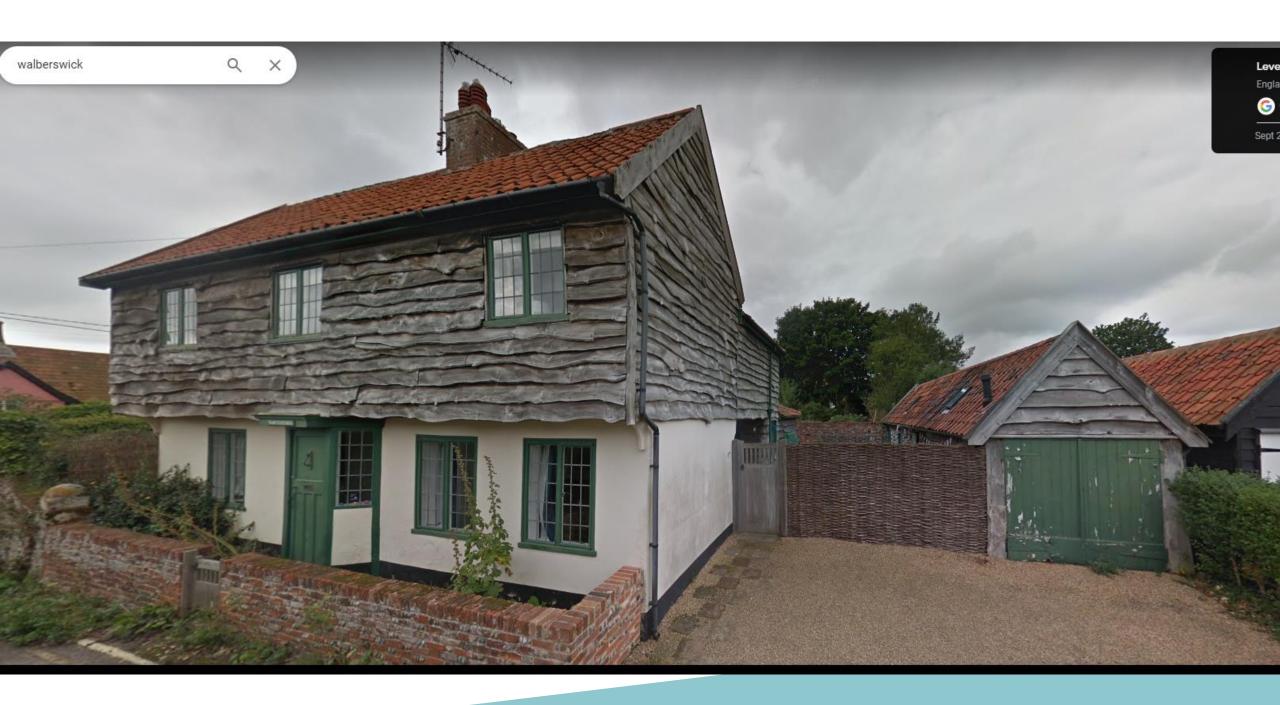

Item 7 - DC/23/2369/FUL

Toby Cottage Leveretts Lane Walberswick IP18 6UF

Renovation of existing house and annexe wing. New link extension between annexe and house. Rebuilding of existing kitchen extension.