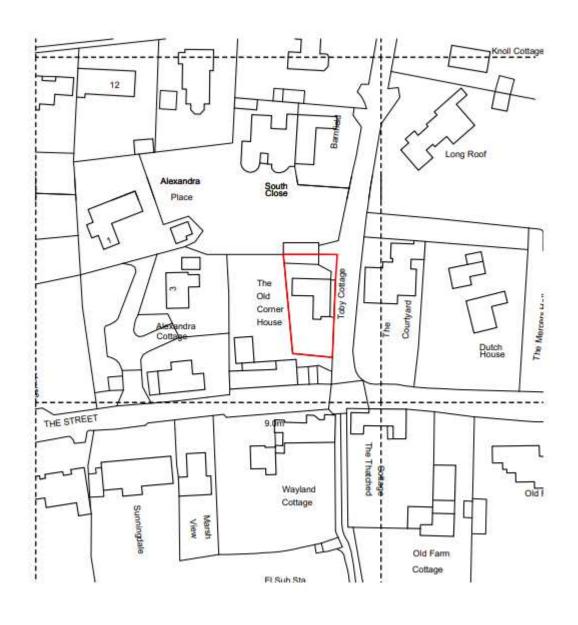

Item 7 - DC/23/2369/FUL

Toby Cottage Leveretts Lane Walberswick IP18 6UF

Renovation of existing house and annexe wing. New link extension between annexe and house. Rebuilding of existing kitchen extension.



#### **Reason for Committee**

The application is being presented to Planning Committee for determination by request of the Referral Panel. The application was presented to the Referral Panel on 29 August 2023 and they considered that the proposed design contrast of the link extension compared to the existing property warranted further debate.

# **Site Location Plan**













# Proposed block plan



### Existing elevations







SOUTH ELEVATION

## Proposed elevations









### Existing floor plans









# Recommendation

Approve, subject to controlling conditions, as summarised below:

- Standard time limit
- Approved plans
- Materials as submitted
- Incidental use of annexe only