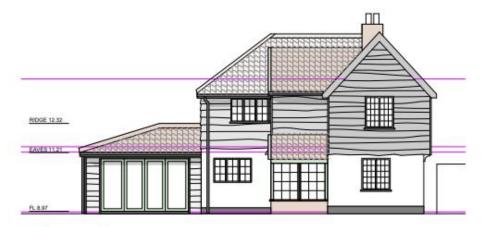

Item 7 - DC/23/2369/FUL

Toby Cottage Leveretts Lane Walberswick IP18 6UF

Renovation of existing house and annexe wing. New link extension between annexe and house. Rebuilding of existing kitchen extension.



#### **Reason for Committee**

The application is being presented to Planning Committee for determination by request of the Referral Panel. The application was presented to the Referral Panel on 29 August 2023 and they considered that the proposed design contrast of the link extension compared to the existing property warranted further debate.

# **Site Location Plan**













# Proposed block plan



### Existing elevations







SOUTH ELEVATION

## Proposed elevations









### Existing floor plans









# Recommendation

Approve, subject to controlling conditions, as summarised below:

- Standard time limit
- Approved plans
- Materials as submitted
- Incidental use of annexe only