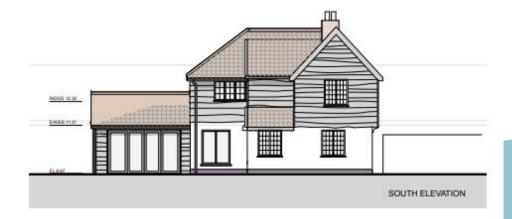

Item 7 - DC/23/2369/FUL

Toby Cottage Leveretts Lane Walberswick IP18 6UF

Renovation of existing house and annexe wing. New link extension between annexe and house. Rebuilding of existing kitchen extension.



#### **Reason for Committee**

The application is being presented to Planning Committee for determination by request of the Referral Panel. The application was presented to the Referral Panel on 29 August 2023 and they considered that the proposed design contrast of the link extension compared to the existing property warranted further debate.

# **Site Location Plan**













# Proposed block plan



### Existing elevations







SOUTH ELEVATION

## Proposed elevations









### Existing floor plans









# Recommendation

Approve, subject to controlling conditions, as summarised below:

- Standard time limit
- Approved plans
- Materials as submitted
- Incidental use of annexe only