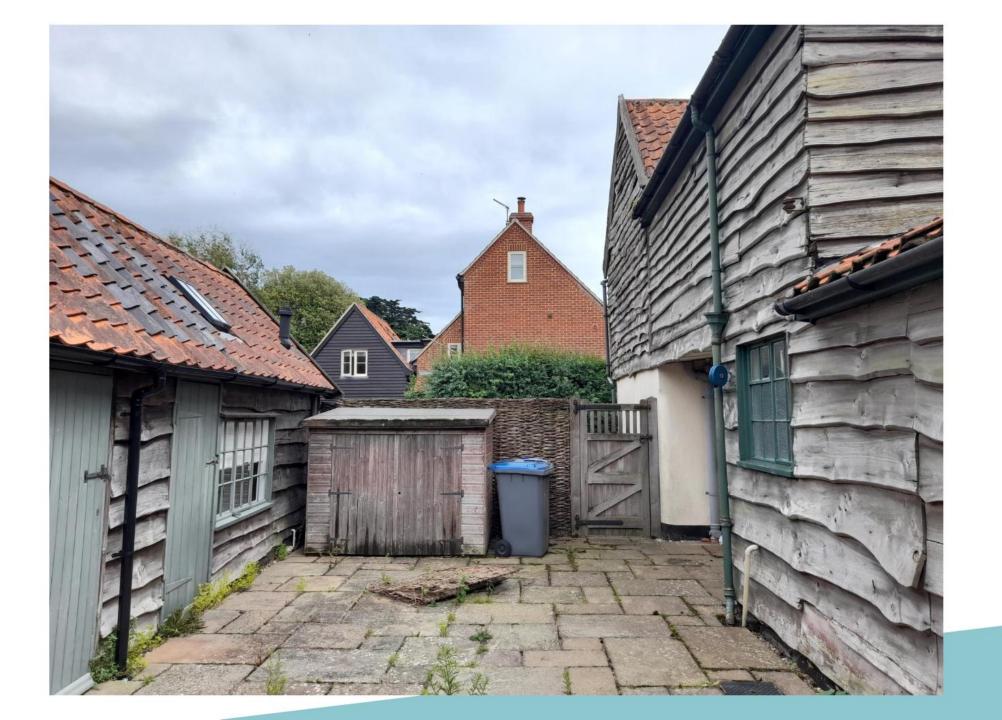

Item 7 - DC/23/2369/FUL

Toby Cottage Leveretts Lane Walberswick IP18 6UF

Renovation of existing house and annexe wing. New link extension between annexe and house. Rebuilding of existing kitchen extension.