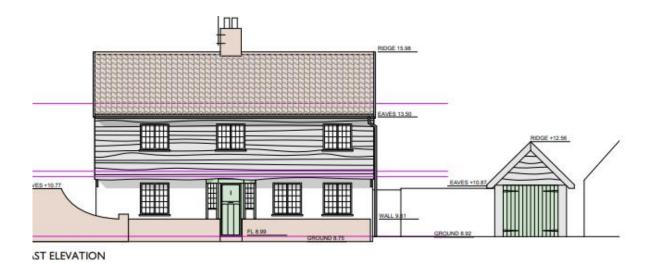

Item 7 - DC/23/2369/FUL

Toby Cottage Leveretts Lane Walberswick IP18 6UF

Renovation of existing house and annexe wing. New link extension between annexe and house. Rebuilding of existing kitchen extension.



#### **Reason for Committee**

The application is being presented to Planning Committee for determination by request of the Referral Panel. The application was presented to the Referral Panel on 29 August 2023 and they considered that the proposed design contrast of the link extension compared to the existing property warranted further debate.

# **Site Location Plan**













# Proposed block plan



### Existing elevations







SOUTH ELEVATION

## Proposed elevations









### Existing floor plans









# Recommendation

Approve, subject to controlling conditions, as summarised below:

- Standard time limit
- Approved plans
- Materials as submitted
- Incidental use of annexe only