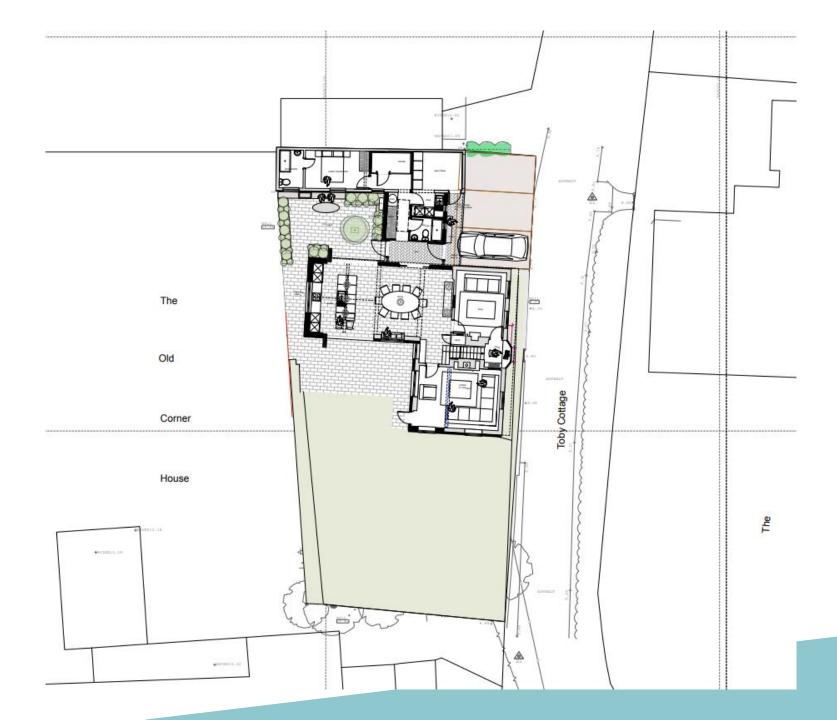

Item 7 - DC/23/2369/FUL

Toby Cottage Leveretts Lane Walberswick IP18 6UF

Renovation of existing house and annexe wing. New link extension between annexe and house. Rebuilding of existing kitchen extension.



#### **Reason for Committee**

The application is being presented to Planning Committee for determination by request of the Referral Panel. The application was presented to the Referral Panel on 29 August 2023 and they considered that the proposed design contrast of the link extension compared to the existing property warranted further debate.

# **Site Location Plan**













# Proposed block plan



### Existing elevations







SOUTH ELEVATION

## Proposed elevations









### Existing floor plans









# Recommendation

Approve, subject to controlling conditions, as summarised below:

- Standard time limit
- Approved plans
- Materials as submitted
- Incidental use of annexe only