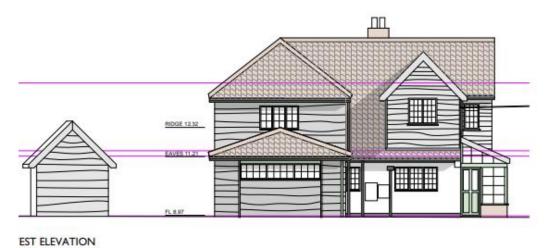

Item 7 - DC/23/2369/FUL

Toby Cottage Leveretts Lane Walberswick IP18 6UF

Renovation of existing house and annexe wing. New link extension between annexe and house. Rebuilding of existing kitchen extension.



#### **Reason for Committee**

The application is being presented to Planning Committee for determination by request of the Referral Panel. The application was presented to the Referral Panel on 29 August 2023 and they considered that the proposed design contrast of the link extension compared to the existing property warranted further debate.

# **Site Location Plan**













# Proposed block plan



### Existing elevations







SOUTH ELEVATION

## Proposed elevations









### Existing floor plans









# Recommendation

Approve, subject to controlling conditions, as summarised below:

- Standard time limit
- Approved plans
- Materials as submitted
- Incidental use of annexe only