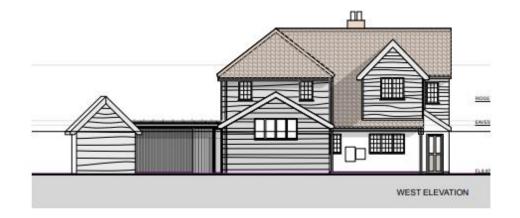

Item 7 - DC/23/2369/FUL

Toby Cottage Leveretts Lane Walberswick IP18 6UF

Renovation of existing house and annexe wing. New link extension between annexe and house. Rebuilding of existing kitchen extension.



#### **Reason for Committee**

The application is being presented to Planning Committee for determination by request of the Referral Panel. The application was presented to the Referral Panel on 29 August 2023 and they considered that the proposed design contrast of the link extension compared to the existing property warranted further debate.

# **Site Location Plan**













# Proposed block plan



### Existing elevations







SOUTH ELEVATION

## Proposed elevations









### Existing floor plans









# Recommendation

Approve, subject to controlling conditions, as summarised below:

- Standard time limit
- Approved plans
- Materials as submitted
- Incidental use of annexe only