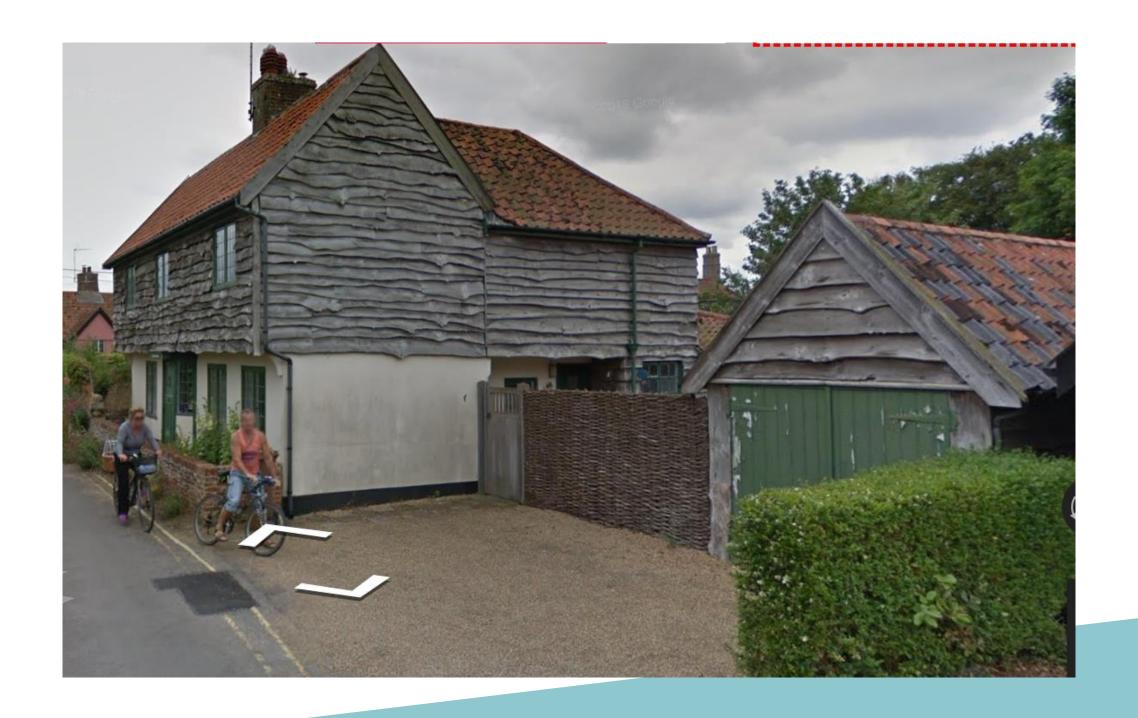

Item 7 - DC/23/2369/FUL

Toby Cottage Leveretts Lane Walberswick IP18 6UF

Renovation of existing house and annexe wing. New link extension between annexe and house. Rebuilding of existing kitchen extension.

#### **Reason for Committee**

The application is being presented to Planning Committee for determination by request of the Referral Panel. The application was presented to the Referral Panel on 29 August 2023 and they considered that the proposed design contrast of the link extension compared to the existing property warranted further debate.