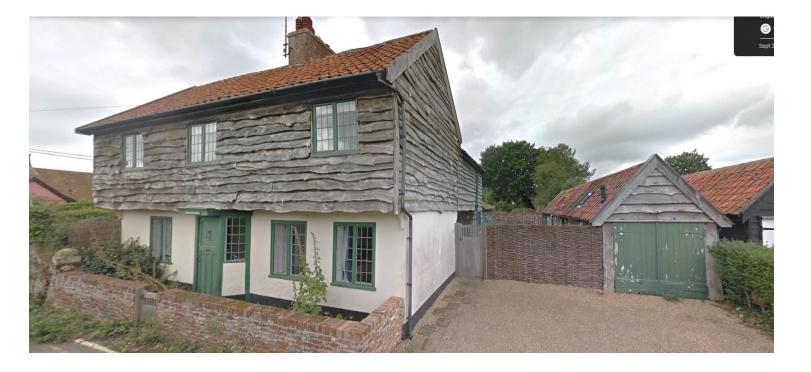

Item 7 - DC/23/2369/FUL

Toby Cottage Leveretts Lane Walberswick IP18 6UF

Renovation of existing house and annexe wing. New link extension between annexe and house. Rebuilding of existing kitchen extension.



#### **Reason for Committee**

The application is being presented to Planning Committee for determination by request of the Referral Panel. The application was presented to the Referral Panel on 29 August 2023 and they considered that the proposed design contrast of the link extension compared to the existing property warranted further debate.

# **Site Location Plan**













# Proposed block plan



### Existing elevations







SOUTH ELEVATION

## Proposed elevations









### Existing floor plans









# Recommendation

Approve, subject to controlling conditions, as summarised below:

- Standard time limit
- Approved plans
- Materials as submitted
- Incidental use of annexe only