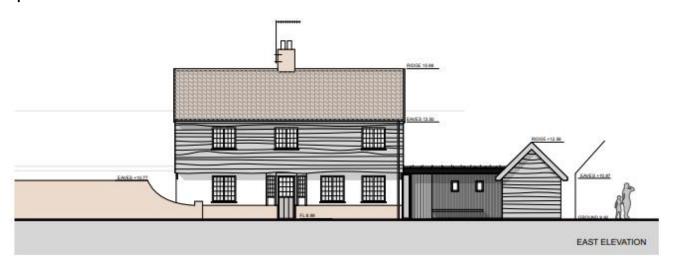

Item 7 - DC/23/2369/FUL

Toby Cottage Leveretts Lane Walberswick IP18 6UF

Renovation of existing house and annexe wing. New link extension between annexe and house. Rebuilding of existing kitchen extension.



#### **Reason for Committee**

The application is being presented to Planning Committee for determination by request of the Referral Panel. The application was presented to the Referral Panel on 29 August 2023 and they considered that the proposed design contrast of the link extension compared to the existing property warranted further debate.

# **Site Location Plan**













# Proposed block plan



### Existing elevations







SOUTH ELEVATION

## Proposed elevations









### Existing floor plans









# Recommendation

Approve, subject to controlling conditions, as summarised below:

- Standard time limit
- Approved plans
- Materials as submitted
- Incidental use of annexe only