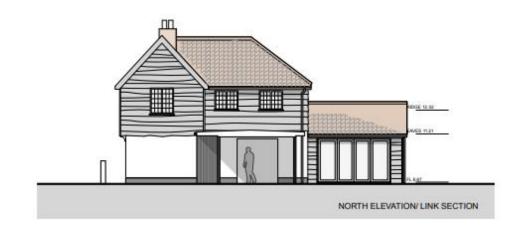

Item 7 - DC/23/2369/FUL

Toby Cottage Leveretts Lane Walberswick IP18 6UF

Renovation of existing house and annexe wing. New link extension between annexe and house. Rebuilding of existing kitchen extension.



#### **Reason for Committee**

The application is being presented to Planning Committee for determination by request of the Referral Panel. The application was presented to the Referral Panel on 29 August 2023 and they considered that the proposed design contrast of the link extension compared to the existing property warranted further debate.

# **Site Location Plan**













# Proposed block plan



### Existing elevations







SOUTH ELEVATION

## Proposed elevations









### Existing floor plans









# Recommendation

Approve, subject to controlling conditions, as summarised below:

- Standard time limit
- Approved plans
- Materials as submitted
- Incidental use of annexe only