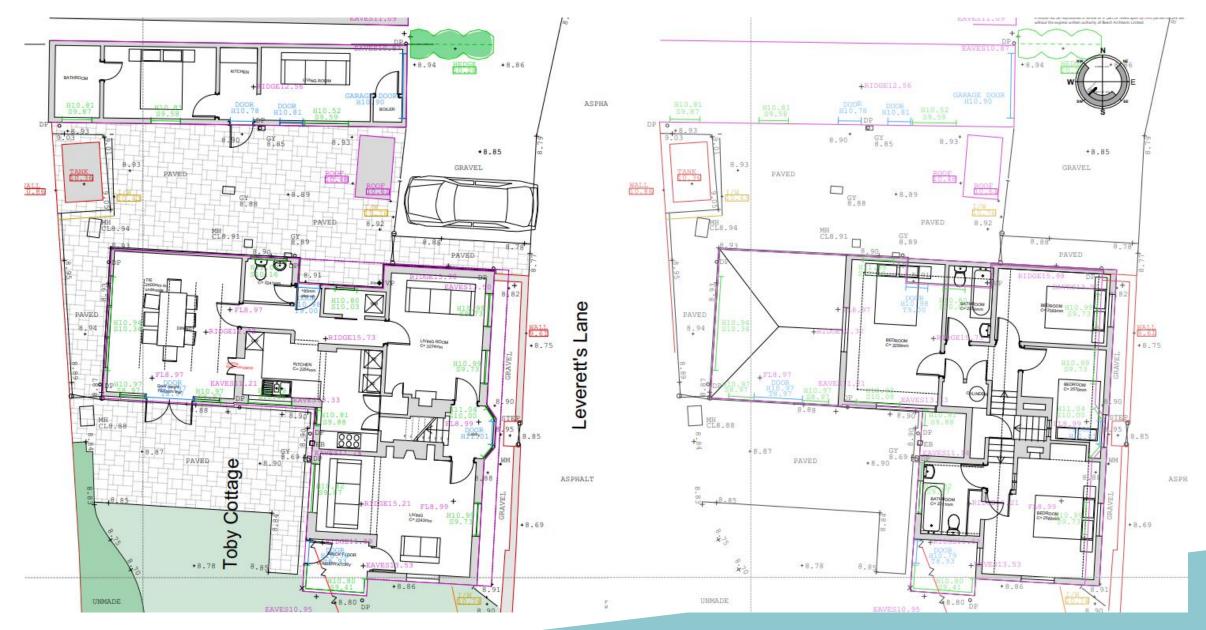

Item 7 - DC/23/2369/FUL

Toby Cottage Leveretts Lane Walberswick IP18 6UF

Renovation of existing house and annexe wing. New link extension between annexe and house. Rebuilding of existing kitchen extension.



#### **Reason for Committee**

The application is being presented to Planning Committee for determination by request of the Referral Panel. The application was presented to the Referral Panel on 29 August 2023 and they considered that the proposed design contrast of the link extension compared to the existing property warranted further debate.

# **Site Location Plan**













# Proposed block plan



### Existing elevations







SOUTH ELEVATION

## Proposed elevations









### Existing floor plans









# Recommendation

Approve, subject to controlling conditions, as summarised below:

- Standard time limit
- Approved plans
- Materials as submitted
- Incidental use of annexe only