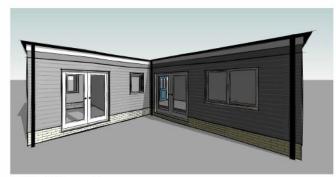

### Proposed Elevations (Dwelling)

Front Elevation - Proposed 1:100

Rear Elevation - Proposed

3D View 2

Left Elevation - Proposed

Right Elevation - Proposed

3D View 1