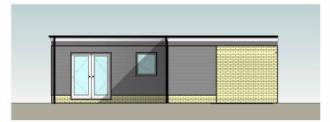

### Proposed Elevations (Dwelling)

Front Elevation - Proposed 1:100

Rear Elevation - Proposed

3D View 2

Left Elevation - Proposed

Right Elevation - Proposed

3D View 1