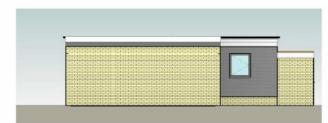

### Proposed Elevations (Dwelling)

Front Elevation - Proposed 1:100

Rear Elevation - Proposed

3D View 2

Left Elevation - Proposed

Right Elevation - Proposed

3D View 1