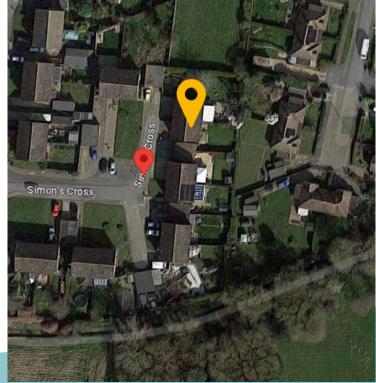

oss Wickham Market Woodbridge Suffolk IP13 0SX

Erection of holiday let (revised scheme to annexe approved under DC/22/3470/FUL)



#### Parish Council Comments:

Wickham Market Parish Council OBJECT to this proposal with the following additional comments.

The Parish council supports condition 4 of the planning notice prohibiting the annex from being let as a separate dwelling.

The Parish Council recommend that this proposal is refused as a separate rented property because parking is restricted and unsuitable. Such a development would have a detrimental impact on the residential amenity of local properties.

#### Ward Member

No comments received

#### **Statutory Consultees**

SCC as Local Highway Authority – no objection

#### **Site Location Plan**



## **Aerial Photographs**













#### **Street View**



View from Simons Cross



#### View from Simons Cross



View from Simons Cross



# **Existing Block Plans**



#### **Existing Elevations**



# Front Elevation - Existing



# Left Elevation - Existing

### Proposed block plan

Additional secure cycle storage and bin store



### Proposed Secure Bin and Cycle Store



Proposed Bin/Bike Store

### Proposed Elevations (Dwelling)



Front Elevation - Proposed 1:100



Rear Elevation - Proposed



3D View 2



Left Elevation - Proposed



Right Elevation - Proposed



3D View 1

## **Existing Floor Plans**





## Parking

Block Plan 1:500



Front of existing garage



Front of main dwelling

# Recommendation

Delegate to the Head of Planning and Coastal Management for APROVAL. .