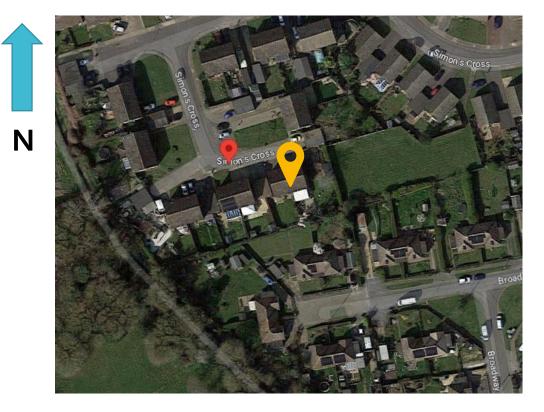

ons Cross Wickham Market Woodbridge Suffolk IP13 0SX

Erection of holiday let (revised scheme to annexe approved under DC/22/3470/FUL)



#### Parish Council Comments:

Wickham Market Parish Council OBJECT to this proposal with the following additional comments.

The Parish council supports condition 4 of the planning notice prohibiting the annex from being let as a separate dwelling.

The Parish Council recommend that this proposal is refused as a separate rented property because parking is restricted and unsuitable. Such a development would have a detrimental impact on the residential amenity of local properties.

#### Ward Member

No comments received

#### **Statutory Consultees**

SCC as Local Highway Authority – no objection

#### **Site Location Plan**



## **Aerial Photographs**













#### **Street View**



View from Simons Cross



#### View from Simons Cross



View from Simons Cross



# **Existing Block Plans**



#### **Existing Elevations**



# Front Elevation - Existing



# Left Elevation - Existing

### Proposed block plan

Additional secure cycle storage and bin store



### Proposed Secure Bin and Cycle Store



Proposed Bin/Bike Store

### Proposed Elevations (Dwelling)



Front Elevation - Proposed 1:100



Rear Elevation - Proposed



3D View 2



Left Elevation - Proposed



Right Elevation - Proposed



3D View 1

## **Existing Floor Plans**





## Parking

Block Plan 1:500



Front of existing garage



Front of main dwelling

# Recommendation

Delegate to the Head of Planning and Coastal Management for APROVAL. .