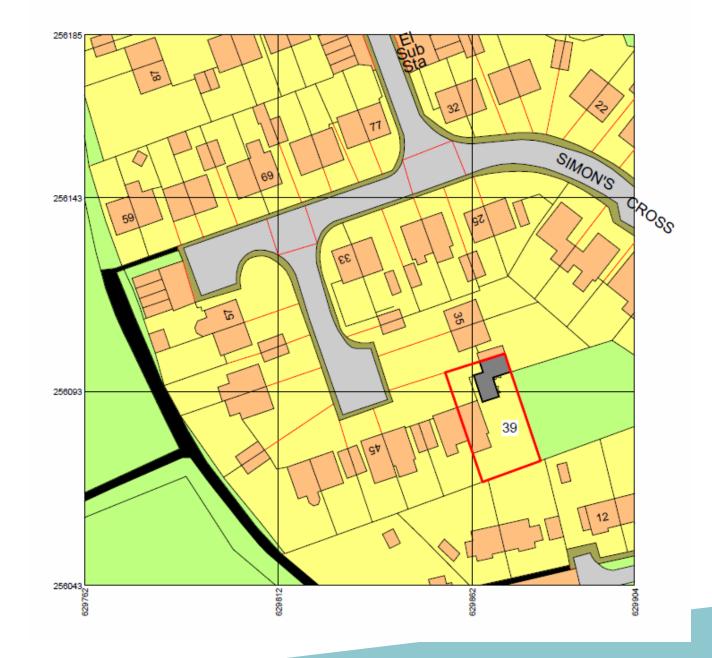

# DC/23/0517/FUL

39 Simons Cross Wickham Market Woodbridge Suffolk IP13 0SX

Erection of holiday let (revised scheme to annexe approved under DC/22/3470/FUL)



#### Parish Council Comments:

Wickham Market Parish Council OBJECT to this proposal with the following additional comments.

The Parish council supports condition 4 of the planning notice prohibiting the annex from being let as a separate dwelling.

The Parish Council recommend that this proposal is refused as a separate rented property because parking is restricted and unsuitable. Such a development would have a detrimental impact on the residential amenity of local properties.

#### Ward Member

No comments received

#### **Statutory Consultees**

SCC as Local Highway Authority – no objection

#### **Site Location Plan**



## **Aerial Photographs**













#### **Street View**



View from Simons Cross



#### View from Simons Cross



View from Simons Cross



# **Existing Block Plans**



#### **Existing Elevations**



# Front Elevation - Existing



# Left Elevation - Existing

### Proposed block plan

Additional secure cycle storage and bin store



### Proposed Secure Bin and Cycle Store



Proposed Bin/Bike Store

### Proposed Elevations (Dwelling)



Front Elevation - Proposed 1:100



Rear Elevation - Proposed



3D View 2



Left Elevation - Proposed



Right Elevation - Proposed



3D View 1

## **Existing Floor Plans**





## Parking

Block Plan 1:500



Front of existing garage



Front of main dwelling

# Recommendation

Delegate to the Head of Planning and Coastal Management for APROVA