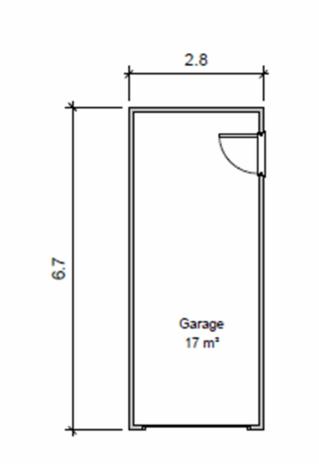

sh Council Comments:

Wickham Market Parish Council OBJECT to this proposal with the following additional comments.

The Parish council supports condition 4 of the planning notice prohibiting the annex from being let as a separate dwelling.

The Parish Council recommend that this proposal is refused as a separate rented property because parking is restricted and unsuitable. Such a development would have a detrimental impact on the residential amenity of local properties.

#### Ward Member

No comments received

#### **Statutory Consultees**

SCC as Local Highway Authority – no objection

#### **Site Location Plan**



## **Aerial Photographs**













#### **Street View**



View from Simons Cross



#### View from Simons Cross



View from Simons Cross



# **Existing Block Plans**



#### **Existing Elevations**



# Front Elevation - Existing



# Left Elevation - Existing

### Proposed block plan

Additional secure cycle storage and bin store



### Proposed Secure Bin and Cycle Store



Proposed Bin/Bike Store

### Proposed Elevations (Dwelling)



Front Elevation - Proposed 1:100



Rear Elevation - Proposed



3D View 2



Left Elevation - Proposed



Right Elevation - Proposed



3D View 1

## **Existing Floor Plans**





## Parking

Block Plan 1:500



Front of existing garage



Front of main dwelling

# Recommendation

Delegate to the Head of Planning and Coastal Management for APROVAL. .