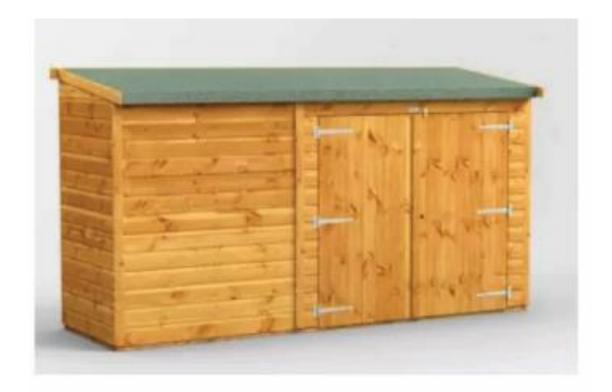

ng let as a separate dwelling.

The Parish Council recommend that this proposal is refused as a separate rented property because parking is restricted and unsuitable. Such a development would have a detrimental impact on the residential amenity of local properties.

#### Ward Member

No comments received

#### **Statutory Consultees**

SCC as Local Highway Authority – no objection

#### **Site Location Plan**



## **Aerial Photographs**













#### **Street View**



View from Simons Cross



#### View from Simons Cross



View from Simons Cross



# **Existing Block Plans**



#### **Existing Elevations**



# Front Elevation - Existing



# Left Elevation - Existing

### Proposed block plan

Additional secure cycle storage and bin store



### Proposed Secure Bin and Cycle Store



Proposed Bin/Bike Store

### Proposed Elevations (Dwelling)



Front Elevation - Proposed 1:100



Rear Elevation - Proposed



3D View 2



Left Elevation - Proposed



Right Elevation - Proposed



3D View 1

## **Existing Floor Plans**





## Parking

Block Plan 1:500



Front of existing garage



Front of main dwelling

# Recommendation

Delegate to the Head of Planning and Coastal Management for APROVAL. .