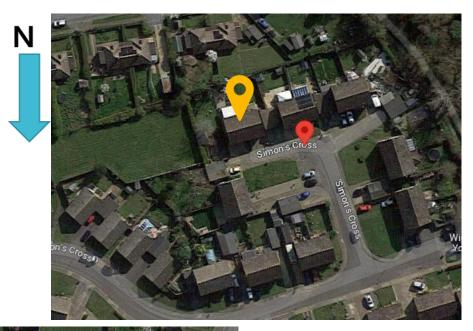

Cross Wickham Market Woodbridge Suffolk IP13 0SX

Erection of holiday let (revised scheme to annexe approved under DC/22/3470/FUL)



#### Parish Council Comments:

Wickham Market Parish Council OBJECT to this proposal with the following additional comments.

The Parish council supports condition 4 of the planning notice prohibiting the annex from being let as a separate dwelling.

The Parish Council recommend that this proposal is refused as a separate rented property because parking is restricted and unsuitable. Such a development would have a detrimental impact on the residential amenity of local properties.

#### Ward Member

No comments received

#### **Statutory Consultees**

SCC as Local Highway Authority – no objection

#### **Site Location Plan**



## **Aerial Photographs**













#### **Street View**



View from Simons Cross



#### View from Simons Cross



View from Simons Cross



# **Existing Block Plans**



#### **Existing Elevations**



# Front Elevation - Existing



# Left Elevation - Existing

### Proposed block plan

Additional secure cycle storage and bin store



### Proposed Secure Bin and Cycle Store



Proposed Bin/Bike Store

### Proposed Elevations (Dwelling)



Front Elevation - Proposed 1:100



Rear Elevation - Proposed



3D View 2



Left Elevation - Proposed



Right Elevation - Proposed



3D View 1

## **Existing Floor Plans**





## Parking

Block Plan 1:500



Front of existing garage



Front of main dwelling

# Recommendation

Delegate to the Head of Planning and Coastal Management for APROVAL. .