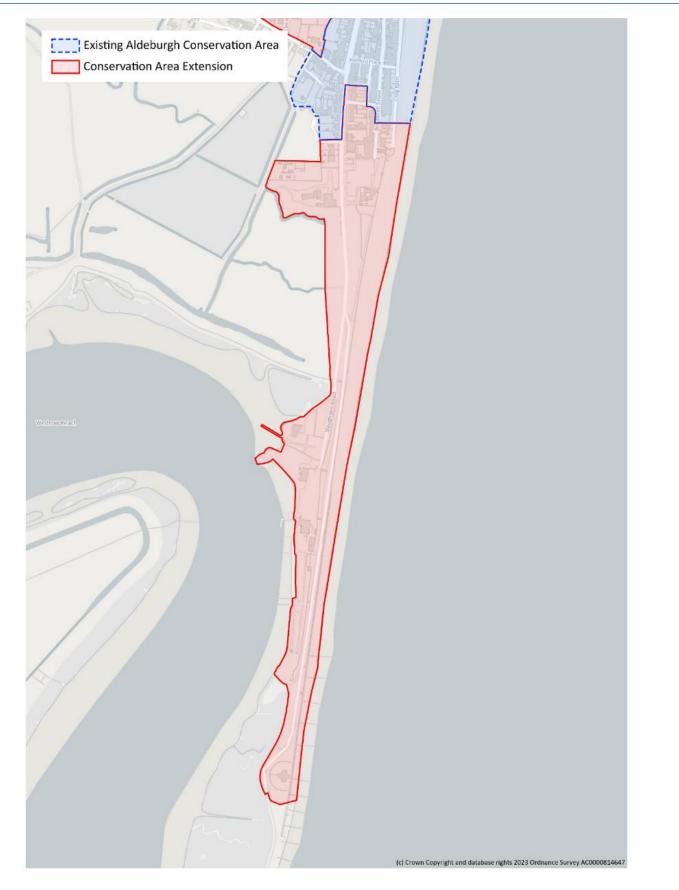

Slaughden to Martello Tower CC. This area extends to the south of the historic core of Aldeburgh, to take in Fort Green including areas of Brudenell Street, Crag Path, and High Street. It includes an area centred on the early 19<sup>th</sup> century former windmill and stretches down to take in the land up to and including the Grade II\* listed Martello Tower CC. This area includes the beach and associated maritime uses of boatyards and sailing clubs which contribute importantly to Aldeburgh's special character. This is akin to the protected riverside uses in the extended Woodbridge Conservation Area that include boatyards, a rowing club and sailing club and which are also integral to that town's special character. It is considered important that the Conservation Area also recognises and protects the military history and present maritime uses of the town's character which complement those in the residential and commercial parts.

The proposed boundary changes to the existing Conservation Area are illustrated in the map attached as Appendix A. This comprises three areas: one each to the north, west and south. That to the north will include a small but important area o Modernist residential development; that to the west will take in the late 19<sup>th</sup> and 20<sup>th</sup> century expansion of the town; and that to the south will take in Fort Green and the area down to Martello Tower CC at Slaughden.

Map showing all three proposed extensions (in red) and existing Conservation Area (in blue)

Map showing proposed southwards extension to existing Conservation Area

Map showing proposed westwards extension to existing Conservation Area