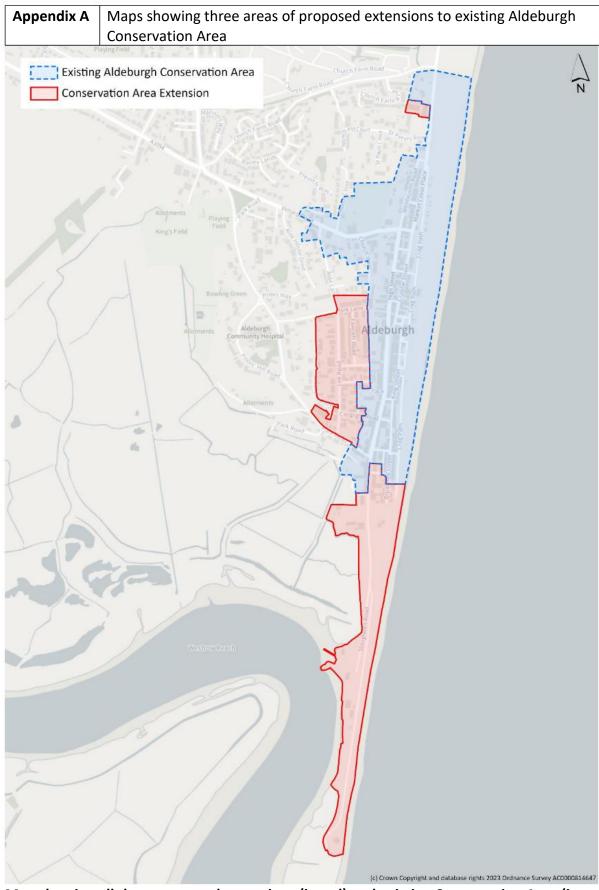

The proposed boundary changes to the existing Conservation Area are illustrated in the map attached as Appendix A. This comprises three areas: one each to the north, west and south. That to the north will include a small but important area o Modernist residential development; that to the west will take in the late 19<sup>th</sup> and 20<sup>th</sup> century expansion of the town; and that to the south will take in Fort Green and the area down to Martello Tower CC at Slaughden.

Map showing all three proposed extensions (in red) and existing Conservation Area (in blue)

Map showing proposed southwards extension to existing Conservation Area

Map showing proposed westwards extension to existing Conservation Area