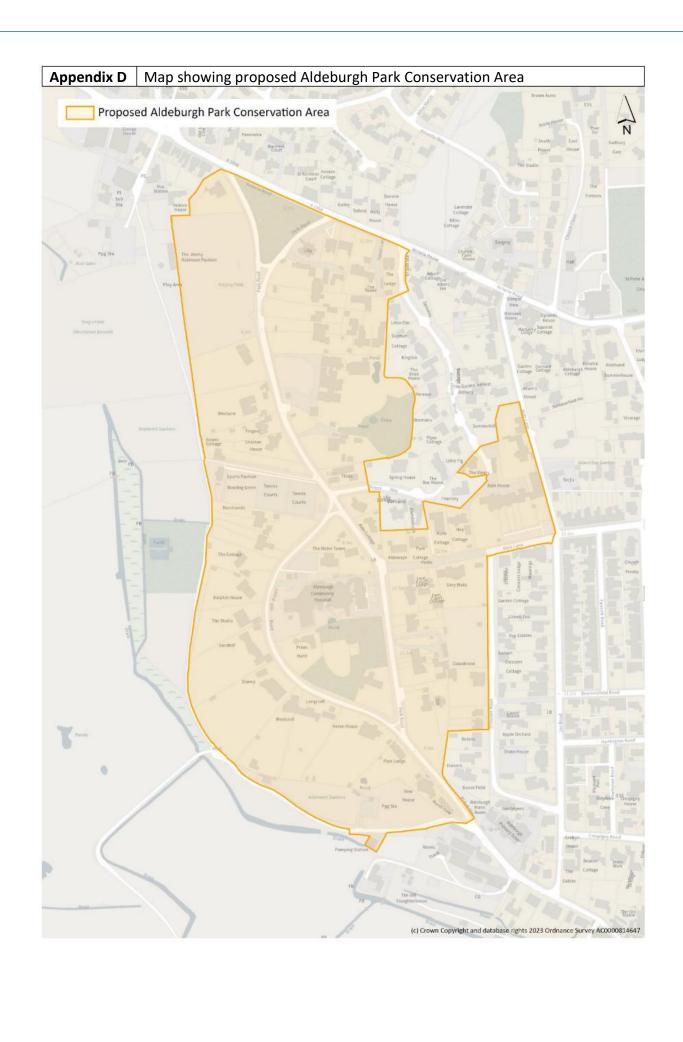

The boundary of the proposed Aldeburgh Park Conservation Area is illustrated in the map attached as Appendix D. The boundary was initially derived from the Garrett Era Area identified under the existing Suffolk Coastal Local Plan policy SCLP12.26 Strategy for Aldeburgh. This was modified following pre-consultation

feedback in 2021 and reduced to exclude some buildings that did not contribute positively to the area's character and appearance.