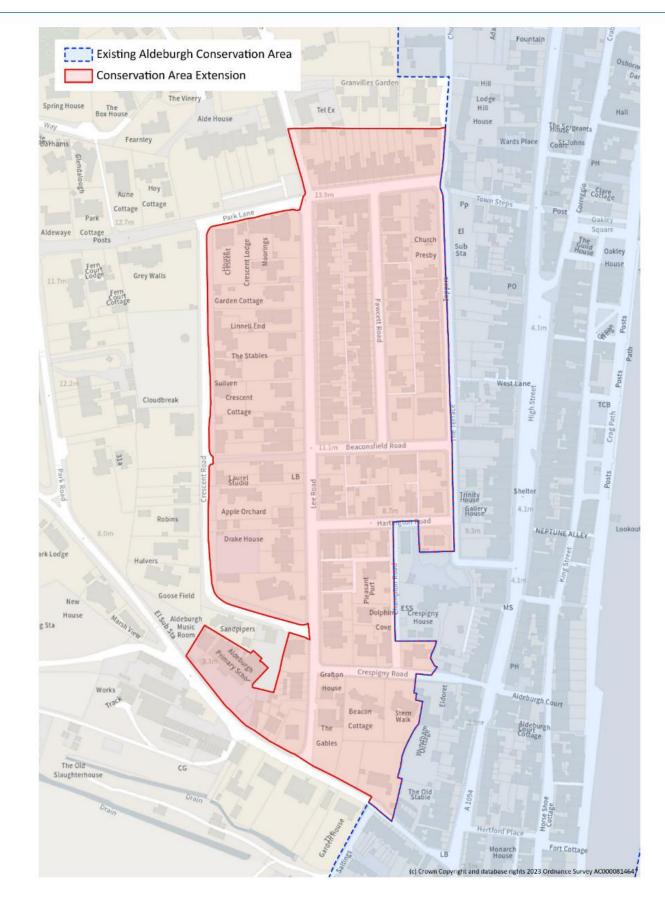

<u>19<sup>th</sup> century suburb to west of High Street</u>. This area comprises The Terrace, Fawcett Road, Lee Road, Park Lane, Beaconsfield Road, Hartington Road, Champion Road, Crespigny Road, Crescent Road, Lee Road and Park Road. This

area is notable as it demonstrates the 19<sup>th</sup> and 20<sup>th</sup> century suburban expansion of Aldeburgh, and within it are many residential buildings and streets that have retained their historic character and original architectural details and fittings. As such, the area as a whole is considered to be of good quality, with a well-preserved residential character, worthy of protection.

The proposed boundary changes to the existing Conservation Area are illustrated in the map attached as Appendix A. This comprises three areas: one each to the north, west and south. That to the north will include a small but important area o Modernist residential development; that to the west will take in the late 19<sup>th</sup> and 20<sup>th</sup> century expansion of the town; and that to the south will take in Fort Green and the area down to Martello Tower CC at Slaughden.

Map showing all three proposed extensions (in red) and existing Conservation Area (in blue)

Map showing proposed southwards extension to existing Conservation Area

Map showing proposed westwards extension to existing Conservation Area