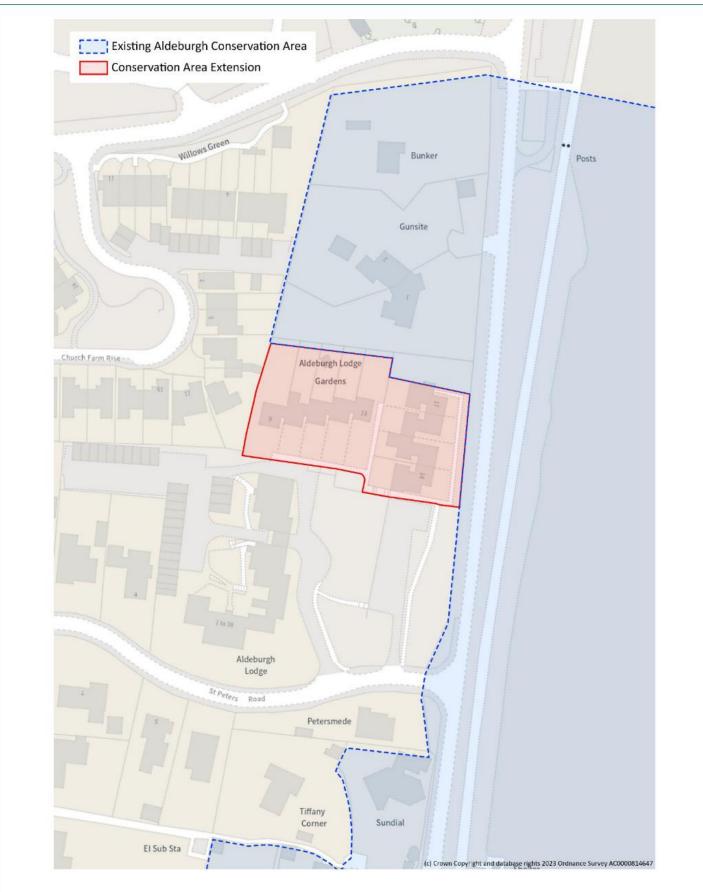

#### Three extensions to the existing Aldeburgh Conservation Area

<u>Aldeburgh Lodge Gardens</u>. This is a small area of land which includes a group of architecturally distinguished 1960s houses, developed within the grounds of the former Aldeburgh Lodge. These are good quality examples of small-scale development of this period and their Modernist architectural style is unusual within the town.

The proposed boundary changes to the existing Conservation Area are illustrated in the map attached as Appendix A. This comprises three areas: one each to the north, west and south. That to the north will include a small but important area o Modernist residential development; that to the west will take in the late 19<sup>th</sup> and 20<sup>th</sup> century expansion of the town; and that to the south will take in Fort Green and the area down to Martello Tower CC at Slaughden.

Map showing proposed north-westwards extension to existing Conservation Area

Appendix B Schedule of land and property for inclusion within three areas of proposed extensions to existing Aldeburgh Conservation Area