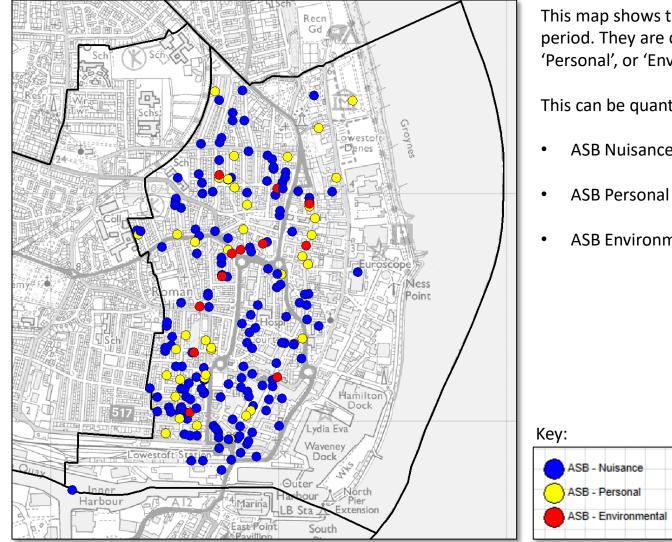

This map shows the disposal type of the ASB CADs raised in Harbour during this time period. They are categorised according to whether the ASB type was 'Nuisance', 'Personal', or 'Environmental', as shown in the key below.

This can be quantified as:

- ASB Nuisance accounts for 73% (252)
- ASB Personal accounts for 19% (66)

(252)

(66)

(28)

ASB Environmental accounts for 8% (28)