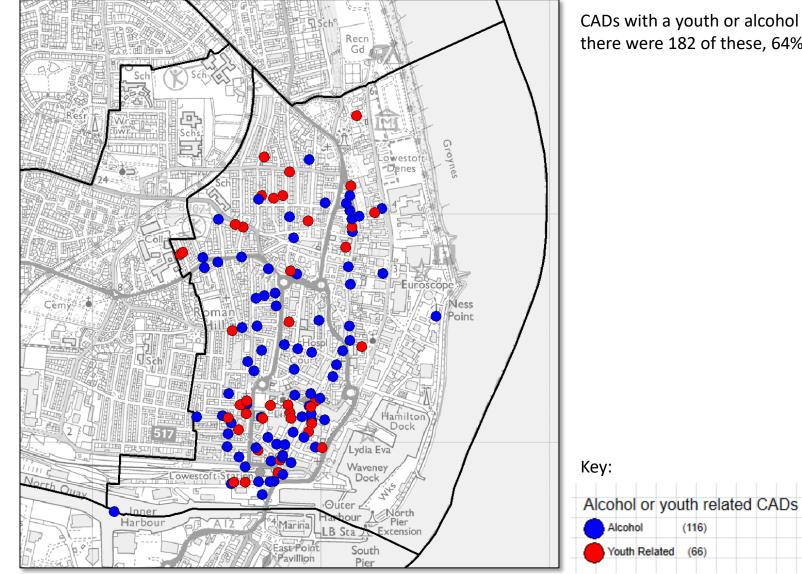

# All CAD types: Alcohol and Youth tagged CADs

CADs with a youth or alcohol tag were gathered for the last 12 months, there were 182 of these, 64% were alcohol related and 36% youth related.

# All CAD types: Alcohol and Youth tagged CADs

The 182 CADs with alcohol or youth tagged have also been mapped by CAD type. One fifth of these were safe/collapse/ill/injury/trap (19%) and one fifth were ASB – Nuisance (19%). Crime – other covered 9% of the alcohol and youth tagged CADs.