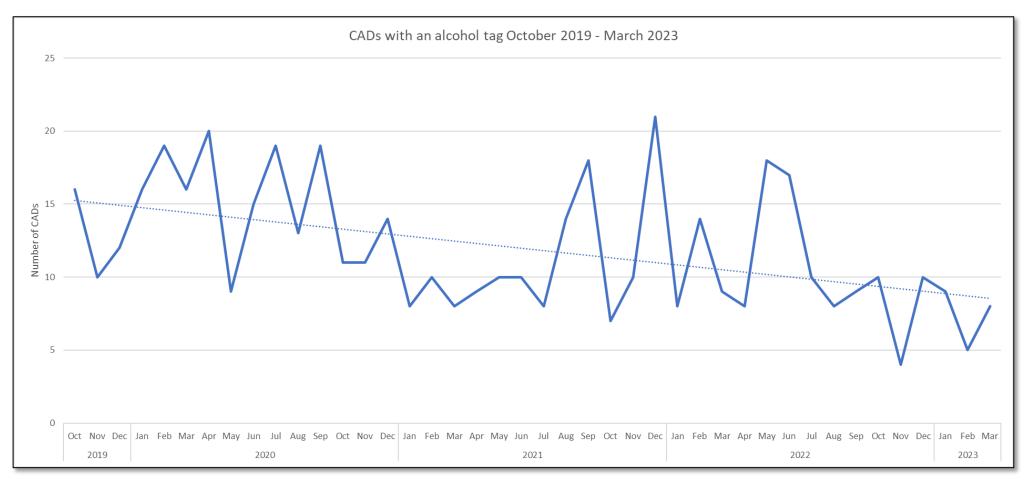

# All CAD types: Alcohol and Youth tagged CADs

CADs with a youth or alcohol tag were gathered for the last 12 months, there were 182 of these, 64% were alcohol related and 36% youth related.

# All CAD types: Alcohol and Youth tagged CADs

The 182 CADs with alcohol or youth tagged have also been mapped by CAD type. One fifth of these were safe/collapse/ill/injury/trap (19%) and one fifth were ASB – Nuisance (19%). Crime – other covered 9% of the alcohol and youth tagged CADs.