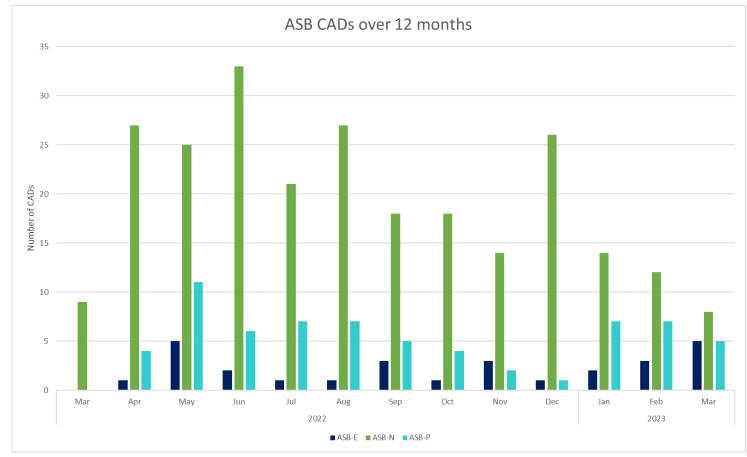

# All ASB CADs: When is it occurring?

|             | 2022 |     |    |     |     |     |     |     |     |     |     | 2023 |     |     |     |
|-------------|------|-----|----|-----|-----|-----|-----|-----|-----|-----|-----|------|-----|-----|-----|
|             | Mar  | Apr |    | May | Jun | Jul | Aug | Sep | Oct | Nov | Dec | Jan  | Feb | Mar | м   |
| ASB-E       |      | 0   | 1  | 5   | 2   | 1   | 1   | 3   | 1   | 3   | 1   | 2    | 3   |     | 5   |
| ASB-N       |      | 9   | 27 | 25  | 33  | 21  | 27  | 18  | 18  | 14  | 26  | 14   | 12  |     | 8 , |
| ASB-P       |      | 0   | 4  | 11  | 6   | 7   | 7   | 5   | 4   | 2   | 1   | 7    | 7   |     | 5   |
| Grand Total |      | 9   | 32 | 41  | 41  | 29  | 35  | 26  | 23  | 19  | 28  | 23   | 22  | 1   | .8  |

Numbers of each ASB type are displayed in the table top left and plotted on the graph to show changes across the year. ASB is higher over the summer months and also peaked in December, particularly for ASB - Nuisance. This is likely due to the expected fluctuations in demand as a result of better weather, school holidays and the festive period.