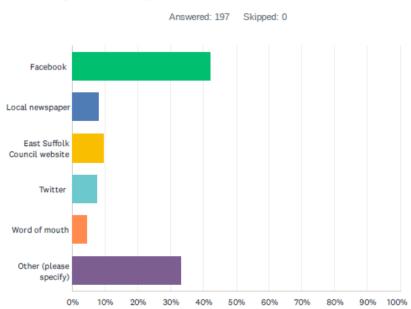

Data to support the continuation of the PSPO in respect of prohibiting alcohol use, and other problems to consider, includes:

CADs (Computer Aided Dispatch) with a youth or alcohol tag over the last twelve months were analysed by the Police. There were 182 of these, 64% were alcohol related and 36% youth related.

| -   |                                                                                                                                                                                                                                                                                                                                                                                                                                                                                                                                                                                                                                                                                                                                           |
|-----|-------------------------------------------------------------------------------------------------------------------------------------------------------------------------------------------------------------------------------------------------------------------------------------------------------------------------------------------------------------------------------------------------------------------------------------------------------------------------------------------------------------------------------------------------------------------------------------------------------------------------------------------------------------------------------------------------------------------------------------------|
|     | Violence against the person is the highest crime type in this area, of which more than quarter (27%) occur in streets/open public spaces or licenced premises. One third of all public order and drug offence crimes also occur in these public locations.                                                                                                                                                                                                                                                                                                                                                                                                                                                                                |
|     | However following consideration of the evidence, the Human Rights Act 1998, and following consultation with the Police and other interested bodies it is not considered necessary to add additional conditions to the PSPO.                                                                                                                                                                                                                                                                                                                                                                                                                                                                                                               |
| 4.2 | Consultation has been undertaken with the Police, Environment Protection, ESC Legal Team, Lowestoft Rising, Lowestoft Vision, Lowestoft Town Council and ward councillors.                                                                                                                                                                                                                                                                                                                                                                                                                                                                                                                                                                |
| 4.3 | Public Consultation<br>Two public (face to face) consultations were carried out in Lowestoft Town Centre<br>by the Communities Officers and advertised on all ESC platforms, Lowestoft Town<br>Council, Police Website and Lowestoft Journal Newspaper. In addition a short<br>(eight question) survey was developed to capture views.                                                                                                                                                                                                                                                                                                                                                                                                    |
|     | 197 people responded, of these; 137 said they were local and lived in Lowestoft.<br>The two largest age groups who answered were 55-64 years of age and 65 -74<br>years of age. 83 people (43.2%) heard about this consultation via Facebook.                                                                                                                                                                                                                                                                                                                                                                                                                                                                                             |
|     | 92.39% of respondent said the PSPO should be extended by three years, with only 6.9% saying it should not be extended. However, there were a couple of residents at the consultation who ticked 'no to extension' by mistake.                                                                                                                                                                                                                                                                                                                                                                                                                                                                                                             |
|     | 115 respondents stated that alcohol related anti social behaviour in Lowestoft was<br>a big problem, whilst only 7 people answered that it wasn't really a problem.<br>Asked if they had either been affected by anti social behaviour or witnessed any<br>negative behaviours; 165 people stated that they had been affected by alcohol,<br>followed by 162 people who had seen rowdy/inconsiderate behaviour, 144 were<br>affected by litter, 130 affected by drugs and 24 people by 'other.' The subsequent<br>following question was 'How did this impact you?' to which the highest response<br>(143 people) was 'being afraid and unsafe'.<br>The last question asked for additional comments which can been seen in Appendix<br>C. |