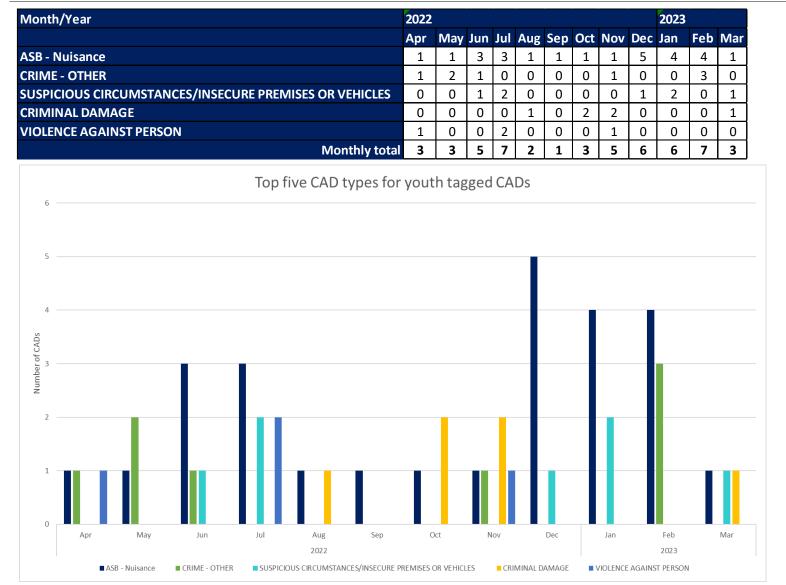

STRATEGIC, BUSINESS & OPERATIONAL SERVICES

OFFICIAL

| Month/Year                                             | 2022 |     |     |     |     |     |     |     |     | 2023 |     |     |
|--------------------------------------------------------|------|-----|-----|-----|-----|-----|-----|-----|-----|------|-----|-----|
| CAD type                                               | Apr  | May | Jun | Jul | Aug | Sep | Oct | Nov | Dec | Jan  | Feb | Mar |
| SAFE/COLLAPSE/ILL/INJURY/TRAP                          | 3    | 7   | 5   | 7   | 1   | 2   | 2   | 3   | 6   | 3    | 1   | 2   |
| ASB - Nuisance                                         | 2    | 3   | 6   | 4   | 3   | 2   | 1   | 1   | 8   | 5    | 4   | 2   |
| CRIME - OTHER                                          | 2    | 4   | 2   | 0   | 1   | 0   | 1   | 1   | 1   | 1    | 4   | 2   |
| VIOLENCE AGAINST PERSON                                | 1    | 2   | 1   | 2   | 2   | 0   | 4   | 1   | 0   | 0    | 2   | 1   |
| SUSPICIOUS CIRCUMSTANCES/INSECURE PREMISES OR VEHICLES | 0    | 2   | 1   | 3   | 1   | 1   | 0   | 0   | 2   | 3    | 0   | 2   |
| Monthly total                                          | 8    | 18  | 15  | 16  | 8   | 5   | 8   | 6   | 17  | 12   | 11  | 9   |

- The top five CAD types with alcohol and/or youth tags have been plotted over time.
- These follow a similar summer and December increase to the ASB CADs, but peaks are earlier in the summer months.
- The following slides (10 12) display alcohol tagged CADs separately.
- Slides 13 and 14 display youth tagged CADs separately.