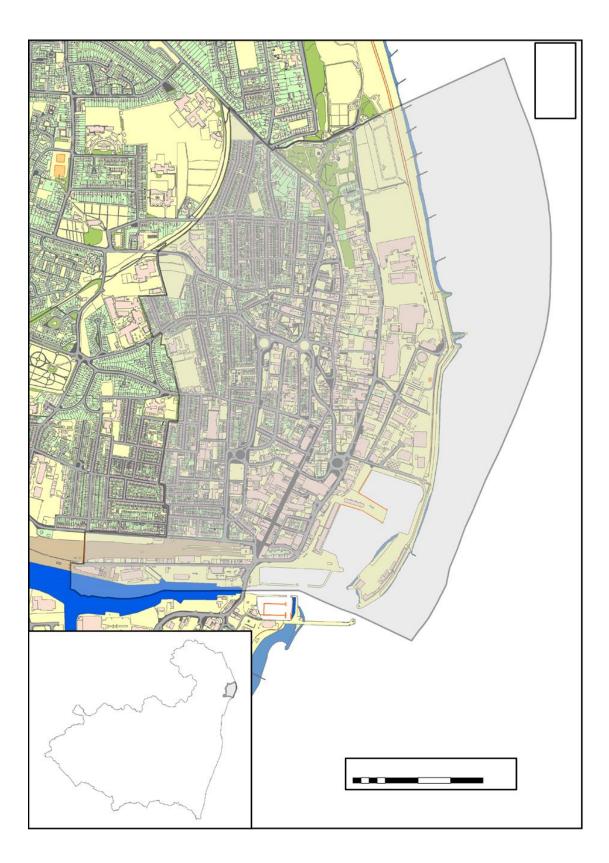

If Cabinet agree to extend the PSPO, the start date would be 23rd October 2023 and the end date would be 22nd October 2026.

In summary, the PSPO:

Prohibits people from having alcohol in their possession, care, or control in any public place within the Harbour Ward (called the "Restricted Area" – the area within the grey line on the map) where they are or have been consuming alcohol, or intend to consume alcohol, within that restricted area.

| 2   | Current position                                                                                                                                                                                                                                                                                                                                                                                                                                                                                    |  |
|-----|-----------------------------------------------------------------------------------------------------------------------------------------------------------------------------------------------------------------------------------------------------------------------------------------------------------------------------------------------------------------------------------------------------------------------------------------------------------------------------------------------------|--|
| 2.1 | The current PSPO for Harbour Ward expires on 23 <sup>rd</sup> October 2023.                                                                                                                                                                                                                                                                                                                                                                                                                         |  |
| 2.2 | 2.2 This PSPO has been in place for 6 years (previously in the form of a DDPO).<br>Enforcement of a PSPO is a matter for the council in partnership with the local<br>police. It prohibits people from having alcohol in their possession, care, or control<br>in any public place within the Harbour Ward (called the "Restricted Area" – the<br>area within the red line on the map) where they are or have been consuming<br>alcohol, or intend to consume alcohol, within that restricted area. |  |
|     | As currently, it would not in itself be an offence to drink alcohol in this area.<br>However, it would be an offence to fail to comply with a request by an Authorised<br>Officer (e.g. a Police officer) to cease drinking or surrender alcohol.                                                                                                                                                                                                                                                   |  |