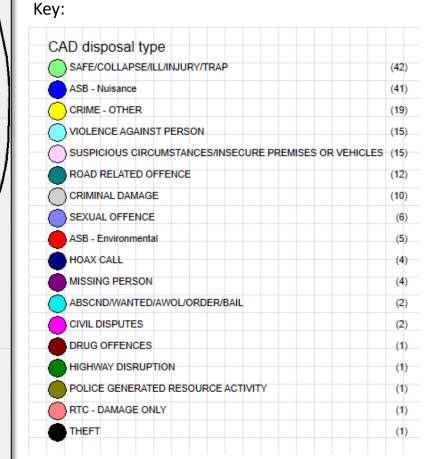

This map shows the disposal type of the ASB CADs raised in Harbour during this time period. They are categorised according to whether the ASB type was 'Nuisance', 'Personal', or 'Environmental', as shown in the key below.

This can be quantified as:

- ASB Nuisance accounts for 73% (252)
- ASB Personal accounts for 19% (66)

(252)

(66)

(28)

ASB Environmental accounts for 8% (28)

# All ASB CADs: What type is occurring?

| ASB CAD type        | Secondary ASB CAD type                             | Number of<br>CADs |  |  |  |  |  |  |
|---------------------|----------------------------------------------------|-------------------|--|--|--|--|--|--|
| ASB - Nuisance      | #N/A                                               | 186               |  |  |  |  |  |  |
|                     | Groups congregating in public areas                | 18                |  |  |  |  |  |  |
|                     | Drunken Behaviour                                  | 12                |  |  |  |  |  |  |
|                     | Neighbours - Nuisance/Noisy                        | 10                |  |  |  |  |  |  |
|                     | Groups or individuals making threats               | 8                 |  |  |  |  |  |  |
|                     | Vehicle - Nuisance/inappropriate use               | 3                 |  |  |  |  |  |  |
|                     | 3                                                  |                   |  |  |  |  |  |  |
|                     | 2                                                  |                   |  |  |  |  |  |  |
|                     | Climbing Building/Throwing missiles<br>Trespassing |                   |  |  |  |  |  |  |
|                     | Begging                                            | 2                 |  |  |  |  |  |  |
|                     | Parking - Inconvenient/illegal                     | 2                 |  |  |  |  |  |  |
|                     | Shouting & swearing                                | 2                 |  |  |  |  |  |  |
|                     | Urinating in public                                | 1                 |  |  |  |  |  |  |
|                     | Ball Games                                         | 1                 |  |  |  |  |  |  |
|                     | 252                                                |                   |  |  |  |  |  |  |
| ASB - Personal      | #N/A                                               | 56                |  |  |  |  |  |  |
|                     | Communications - Nuisance/Obscene/Malicious        | 4                 |  |  |  |  |  |  |
|                     | Neighbours - Nuisance/Noisy                        | 3                 |  |  |  |  |  |  |
|                     | Shouting & swearing                                | 1                 |  |  |  |  |  |  |
|                     | Climbing Building/Throwing missiles                | 1                 |  |  |  |  |  |  |
|                     | Groups or individuals making threats               | 1                 |  |  |  |  |  |  |
|                     | Total                                              | 66                |  |  |  |  |  |  |
| ASB - Environmental | #N/A                                               | 18                |  |  |  |  |  |  |
|                     | Begging                                            | 2                 |  |  |  |  |  |  |
|                     | Climbing Building/Throwing missiles                | 2                 |  |  |  |  |  |  |
|                     | Fireworks Sale/Possession/inappropriate use        | 2                 |  |  |  |  |  |  |
|                     | Drug dealing                                       | 1                 |  |  |  |  |  |  |
|                     | Neighbours - Nuisance/Noisy                        | 1                 |  |  |  |  |  |  |
|                     | Groups congregating in public areas                | 1                 |  |  |  |  |  |  |
|                     | Littering Rubbish                                  | 1                 |  |  |  |  |  |  |
|                     | Total                                              | 28                |  |  |  |  |  |  |
|                     | Grand Total                                        | 346               |  |  |  |  |  |  |

ASB type was investigated in further detail by reviewing the secondary closure codes for the ASB CADs. The proportion of CADs with this secondary code recorded are low: 75% of CADs did not record this level of detail. #N/A refers to the CADs without the secondary closure code. It is therefore difficult to fully understand the type of ASB occurring. Where the data was available, the CAD detail is presented in this table.

#### Of these 346 CADs:

- 2 x ASB-E and 15 x ASB-N are alcohol related (5% of ASB CADs)
- 3 x ASBE and 24 x ASBN are youth related (8% of ASB CADs)
- In terms of location type, only two CADs were marked as being in licenced premises