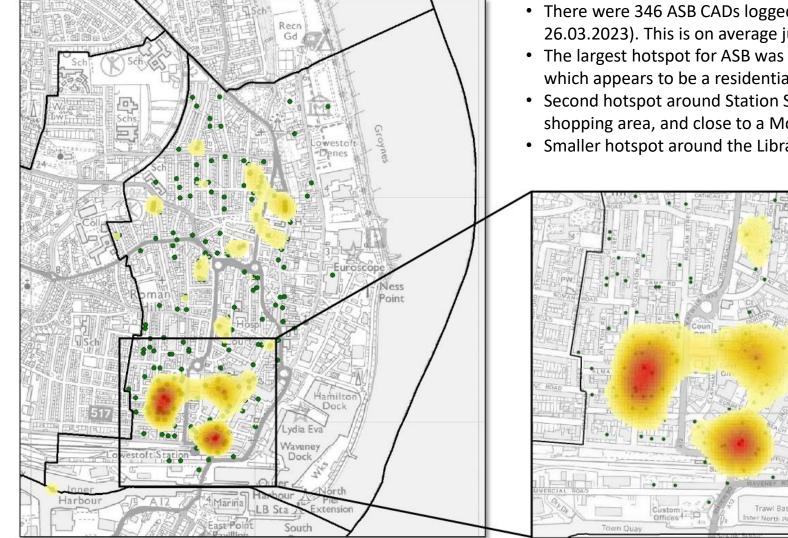

One third of all public order and drug offence crimes also occur in these public locations

- There were 346 ASB CADs logged for the Harbour Ward in twelve months (27.03.2022 26.03.2023). This is on average just under one CAD per day.
- The largest hotspot for ASB was around Bevan Street West/Stanley Street/Alma Road which appears to be a residential area.
- Second hotspot around Station Square/London Road North area which is pedestrianised shopping area, and close to a McDonald's.
- Smaller hotspot around the Library area of Lowestoft.