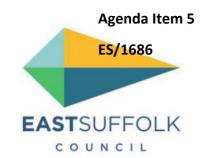

If Cabinet agree to extend the PSPO, the start date would be 23rd October 2023 and the end date would be 22nd October 2026.

In summary, the PSPO:

Prohibits people from having alcohol in their possession, care, or control in any public place within the Harbour Ward (called the "Restricted Area" – the area within the grey line on the map) where they are or have been consuming alcohol, or intend to consume alcohol, within that restricted area.

| 2   | Current position                                                                                                                                                                                                                                                                                                                                                                                                                                                                                    |  |
|-----|-----------------------------------------------------------------------------------------------------------------------------------------------------------------------------------------------------------------------------------------------------------------------------------------------------------------------------------------------------------------------------------------------------------------------------------------------------------------------------------------------------|--|
| 2.1 | The current PSPO for Harbour Ward expires on 23 <sup>rd</sup> October 2023.                                                                                                                                                                                                                                                                                                                                                                                                                         |  |
| 2.2 | 2.2 This PSPO has been in place for 6 years (previously in the form of a DDPO).<br>Enforcement of a PSPO is a matter for the council in partnership with the local<br>police. It prohibits people from having alcohol in their possession, care, or control<br>in any public place within the Harbour Ward (called the "Restricted Area" – the<br>area within the red line on the map) where they are or have been consuming<br>alcohol, or intend to consume alcohol, within that restricted area. |  |
|     | As currently, it would not in itself be an offence to drink alcohol in this area.<br>However, it would be an offence to fail to comply with a request by an Authorised<br>Officer (e.g. a Police officer) to cease drinking or surrender alcohol.                                                                                                                                                                                                                                                   |  |