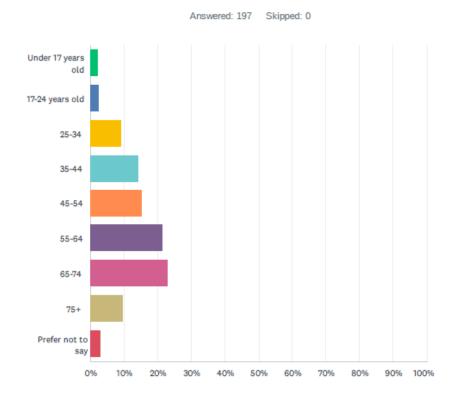

| -   |                                                                                                                                                                                                                                                                                                                                                                                                                                                                                                                                                                                                                                                                                                                                           |
|-----|-------------------------------------------------------------------------------------------------------------------------------------------------------------------------------------------------------------------------------------------------------------------------------------------------------------------------------------------------------------------------------------------------------------------------------------------------------------------------------------------------------------------------------------------------------------------------------------------------------------------------------------------------------------------------------------------------------------------------------------------|
|     | Violence against the person is the highest crime type in this area, of which more than quarter (27%) occur in streets/open public spaces or licenced premises. One third of all public order and drug offence crimes also occur in these public locations.                                                                                                                                                                                                                                                                                                                                                                                                                                                                                |
|     | However following consideration of the evidence, the Human Rights Act 1998, and following consultation with the Police and other interested bodies it is not considered necessary to add additional conditions to the PSPO.                                                                                                                                                                                                                                                                                                                                                                                                                                                                                                               |
| 4.2 | Consultation has been undertaken with the Police, Environment Protection, ESC Legal Team, Lowestoft Rising, Lowestoft Vision, Lowestoft Town Council and ward councillors.                                                                                                                                                                                                                                                                                                                                                                                                                                                                                                                                                                |
| 4.3 | Public Consultation<br>Two public (face to face) consultations were carried out in Lowestoft Town Centre<br>by the Communities Officers and advertised on all ESC platforms, Lowestoft Town<br>Council, Police Website and Lowestoft Journal Newspaper. In addition a short<br>(eight question) survey was developed to capture views.                                                                                                                                                                                                                                                                                                                                                                                                    |
|     | 197 people responded, of these; 137 said they were local and lived in Lowestoft.<br>The two largest age groups who answered were 55-64 years of age and 65 -74<br>years of age. 83 people (43.2%) heard about this consultation via Facebook.                                                                                                                                                                                                                                                                                                                                                                                                                                                                                             |
|     | 92.39% of respondent said the PSPO should be extended by three years, with only 6.9% saying it should not be extended. However, there were a couple of residents at the consultation who ticked 'no to extension' by mistake.                                                                                                                                                                                                                                                                                                                                                                                                                                                                                                             |
|     | 115 respondents stated that alcohol related anti social behaviour in Lowestoft was<br>a big problem, whilst only 7 people answered that it wasn't really a problem.<br>Asked if they had either been affected by anti social behaviour or witnessed any<br>negative behaviours; 165 people stated that they had been affected by alcohol,<br>followed by 162 people who had seen rowdy/inconsiderate behaviour, 144 were<br>affected by litter, 130 affected by drugs and 24 people by 'other.' The subsequent<br>following question was 'How did this impact you?' to which the highest response<br>(143 people) was 'being afraid and unsafe'.<br>The last question asked for additional comments which can been seen in Appendix<br>C. |