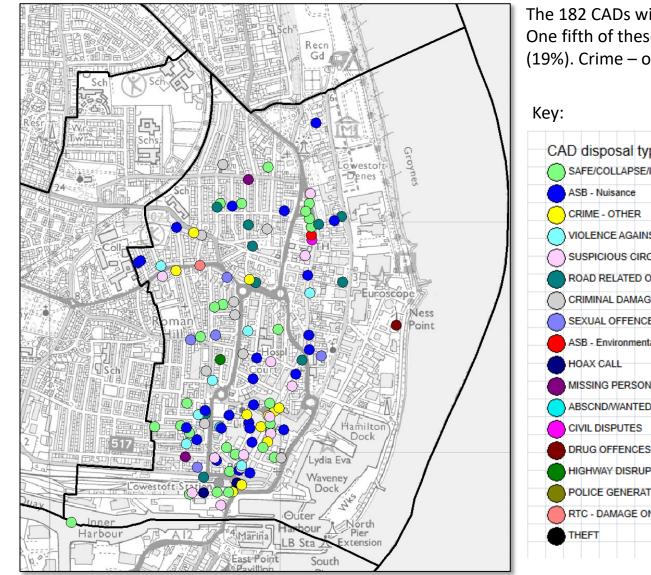

# All CAD types: Alcohol and Youth tagged CADs

The 182 CADs with alcohol or youth tagged have also been mapped by CAD type. One fifth of these were safe/collapse/ill/injury/trap (19%) and one fifth were ASB – Nuisance (19%). Crime – other covered 9% of the alcohol and youth tagged CADs.