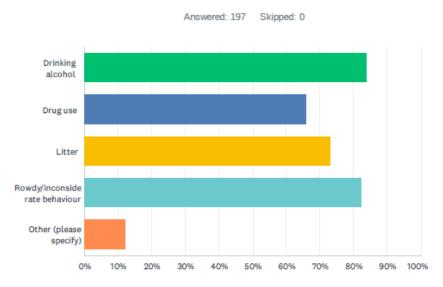

| -   |                                                                                                                                                                                                                                                                                                                                                                                                                                                                                                                                                                                                                                                                                                                                           |
|-----|-------------------------------------------------------------------------------------------------------------------------------------------------------------------------------------------------------------------------------------------------------------------------------------------------------------------------------------------------------------------------------------------------------------------------------------------------------------------------------------------------------------------------------------------------------------------------------------------------------------------------------------------------------------------------------------------------------------------------------------------|
|     | Violence against the person is the highest crime type in this area, of which more than quarter (27%) occur in streets/open public spaces or licenced premises. One third of all public order and drug offence crimes also occur in these public locations.                                                                                                                                                                                                                                                                                                                                                                                                                                                                                |
|     | However following consideration of the evidence, the Human Rights Act 1998, and following consultation with the Police and other interested bodies it is not considered necessary to add additional conditions to the PSPO.                                                                                                                                                                                                                                                                                                                                                                                                                                                                                                               |
| 4.2 | Consultation has been undertaken with the Police, Environment Protection, ESC Legal Team, Lowestoft Rising, Lowestoft Vision, Lowestoft Town Council and ward councillors.                                                                                                                                                                                                                                                                                                                                                                                                                                                                                                                                                                |
| 4.3 | Public Consultation<br>Two public (face to face) consultations were carried out in Lowestoft Town Centre<br>by the Communities Officers and advertised on all ESC platforms, Lowestoft Town<br>Council, Police Website and Lowestoft Journal Newspaper. In addition a short<br>(eight question) survey was developed to capture views.                                                                                                                                                                                                                                                                                                                                                                                                    |
|     | 197 people responded, of these; 137 said they were local and lived in Lowestoft.<br>The two largest age groups who answered were 55-64 years of age and 65 -74<br>years of age. 83 people (43.2%) heard about this consultation via Facebook.                                                                                                                                                                                                                                                                                                                                                                                                                                                                                             |
|     | 92.39% of respondent said the PSPO should be extended by three years, with only 6.9% saying it should not be extended. However, there were a couple of residents at the consultation who ticked 'no to extension' by mistake.                                                                                                                                                                                                                                                                                                                                                                                                                                                                                                             |
|     | 115 respondents stated that alcohol related anti social behaviour in Lowestoft was<br>a big problem, whilst only 7 people answered that it wasn't really a problem.<br>Asked if they had either been affected by anti social behaviour or witnessed any<br>negative behaviours; 165 people stated that they had been affected by alcohol,<br>followed by 162 people who had seen rowdy/inconsiderate behaviour, 144 were<br>affected by litter, 130 affected by drugs and 24 people by 'other.' The subsequent<br>following question was 'How did this impact you?' to which the highest response<br>(143 people) was 'being afraid and unsafe'.<br>The last question asked for additional comments which can been seen in Appendix<br>C. |