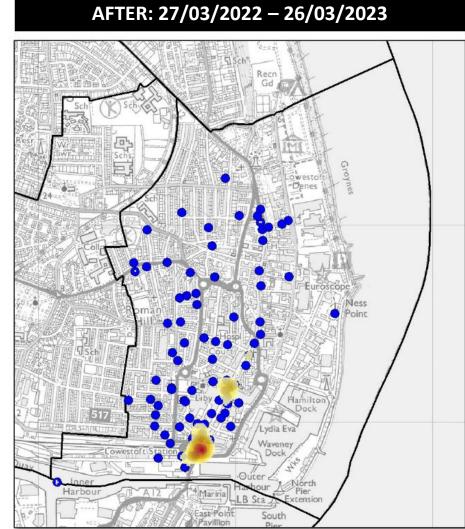

 Following introduction of the PSPO, the alcohol related CADs hotspots have reduced in number and are more limited to the Station Square and the London Road North pedestrianised areas

PSPO came into effect 20<sup>th</sup> October 2020, for three years. Following the introduction of the PSPO, there has been a downward trend of alcohol related CADs within the Harbour area

For info: Covid-19 social restrictions: 16<sup>th</sup> March 2020 full national lockdown came into force; 4<sup>th</sup> July 2020 pubs and restaurants re-opened; 22<sup>nd</sup> September 2020 10pm curfew for hospitality; 5<sup>th</sup> November 2020 2<sup>nd</sup> national lockdown came into force until 2<sup>nd</sup> December 2020; 6<sup>th</sup> January 3<sup>rd</sup> National lockdown 29<sup>th</sup> March 2021 outdoor gatherings of 6 or more/two households allowed; 12<sup>th</sup> April 2021 pubs open, 17<sup>th</sup> May 2021 30 can meet outside; 19<sup>th</sup> July 2021 most legal limits on social contact removed (nightclubs re-opened)