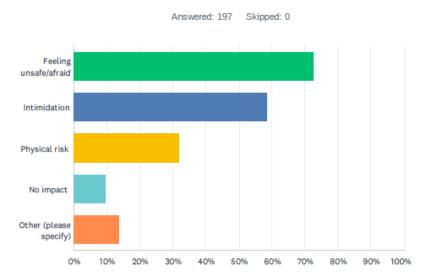

| -   |                                                                                                                                                                                                                                                                                                                                                                                                                                                                                                                                                                                                                                                                                                                                           |
|-----|-------------------------------------------------------------------------------------------------------------------------------------------------------------------------------------------------------------------------------------------------------------------------------------------------------------------------------------------------------------------------------------------------------------------------------------------------------------------------------------------------------------------------------------------------------------------------------------------------------------------------------------------------------------------------------------------------------------------------------------------|
|     | Violence against the person is the highest crime type in this area, of which more than quarter (27%) occur in streets/open public spaces or licenced premises. One third of all public order and drug offence crimes also occur in these public locations.                                                                                                                                                                                                                                                                                                                                                                                                                                                                                |
|     | However following consideration of the evidence, the Human Rights Act 1998, and following consultation with the Police and other interested bodies it is not considered necessary to add additional conditions to the PSPO.                                                                                                                                                                                                                                                                                                                                                                                                                                                                                                               |
| 4.2 | Consultation has been undertaken with the Police, Environment Protection, ESC Legal Team, Lowestoft Rising, Lowestoft Vision, Lowestoft Town Council and ward councillors.                                                                                                                                                                                                                                                                                                                                                                                                                                                                                                                                                                |
| 4.3 | Public Consultation<br>Two public (face to face) consultations were carried out in Lowestoft Town Centre<br>by the Communities Officers and advertised on all ESC platforms, Lowestoft Town<br>Council, Police Website and Lowestoft Journal Newspaper. In addition a short<br>(eight question) survey was developed to capture views.                                                                                                                                                                                                                                                                                                                                                                                                    |
|     | 197 people responded, of these; 137 said they were local and lived in Lowestoft.<br>The two largest age groups who answered were 55-64 years of age and 65 -74<br>years of age. 83 people (43.2%) heard about this consultation via Facebook.                                                                                                                                                                                                                                                                                                                                                                                                                                                                                             |
|     | 92.39% of respondent said the PSPO should be extended by three years, with only 6.9% saying it should not be extended. However, there were a couple of residents at the consultation who ticked 'no to extension' by mistake.                                                                                                                                                                                                                                                                                                                                                                                                                                                                                                             |
|     | 115 respondents stated that alcohol related anti social behaviour in Lowestoft was<br>a big problem, whilst only 7 people answered that it wasn't really a problem.<br>Asked if they had either been affected by anti social behaviour or witnessed any<br>negative behaviours; 165 people stated that they had been affected by alcohol,<br>followed by 162 people who had seen rowdy/inconsiderate behaviour, 144 were<br>affected by litter, 130 affected by drugs and 24 people by 'other.' The subsequent<br>following question was 'How did this impact you?' to which the highest response<br>(143 people) was 'being afraid and unsafe'.<br>The last question asked for additional comments which can been seen in Appendix<br>C. |