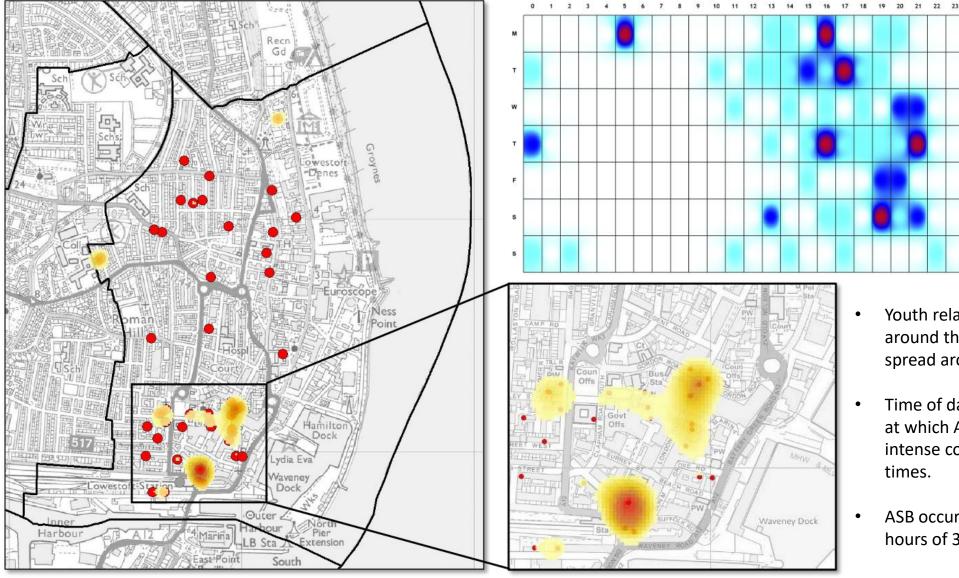

# Youth Tagged CADs: Top five CAD types

- ASB nuisance is the top CAD type for youth only tagged crimes.
- The top five CAD types with a youth tag have been plotted over time.
- There is a mid summer peak in the top CAD type (ASB-N), plus a peak in December, January and February.

## Youth CADs: where and when are they occurring?

- Youth related CAD main hotspot is also around the Station Square area and a general spread around the London Road North area.
- Time of day analysis top right shows the times at which ASB CADs are reported. The more intense colours represent busier reporting times.
- ASB occurs most frequently between the hours of 3 pm and 10pm Monday to Saturday.