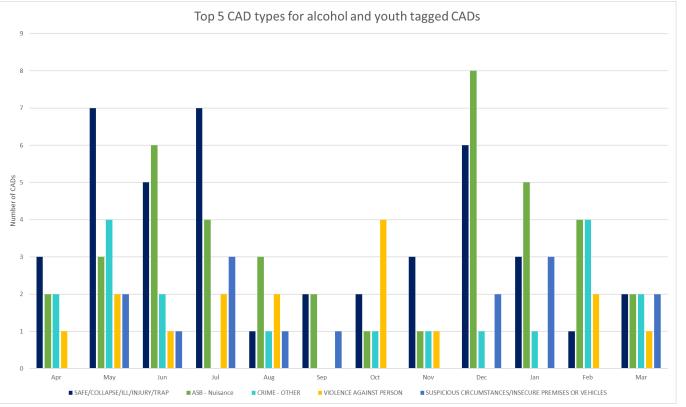

# All CAD types: Alcohol and Youth tagged CADs

CADs with a youth or alcohol tag were gathered for the last 12 months, there were 182 of these, 64% were alcohol related and 36% youth related.

# All CAD types: Alcohol and Youth tagged CADs

The 182 CADs with alcohol or youth tagged have also been mapped by CAD type. One fifth of these were safe/collapse/ill/injury/trap (19%) and one fifth were ASB – Nuisance (19%). Crime – other covered 9% of the alcohol and youth tagged CADs.

STRATEGIC, BUSINESS & OPERATIONAL SERVICES

OFFICIAL

| Month/Year                                             | 2022 |     |     |     |     |     |     |     |     | 2023 |     |     |
|--------------------------------------------------------|------|-----|-----|-----|-----|-----|-----|-----|-----|------|-----|-----|
| CAD type                                               | Apr  | May | Jun | Jul | Aug | Sep | Oct | Nov | Dec | Jan  | Feb | Mar |
| SAFE/COLLAPSE/ILL/INJURY/TRAP                          | 3    | 7   | 5   | 7   | 1   | 2   | 2   | 3   | 6   | 3    | 1   | 2   |
| ASB - Nuisance                                         | 2    | 3   | 6   | 4   | 3   | 2   | 1   | 1   | 8   | 5    | 4   | 2   |
| CRIME - OTHER                                          | 2    | 4   | 2   | 0   | 1   | 0   | 1   | 1   | 1   | 1    | 4   | 2   |
| VIOLENCE AGAINST PERSON                                | 1    | 2   | 1   | 2   | 2   | 0   | 4   | 1   | 0   | 0    | 2   | 1   |
| SUSPICIOUS CIRCUMSTANCES/INSECURE PREMISES OR VEHICLES | 0    | 2   | 1   | 3   | 1   | 1   | 0   | 0   | 2   | 3    | 0   | 2   |
| Monthly total                                          | 8    | 18  | 15  | 16  | 8   | 5   | 8   | 6   | 17  | 12   | 11  | 9   |

- The top five CAD types with alcohol and/or youth tags have been plotted over time.
- These follow a similar summer and December increase to the ASB CADs, but peaks are earlier in the summer months.
- The following slides (10 12) display alcohol tagged CADs separately.
- Slides 13 and 14 display youth tagged CADs separately.