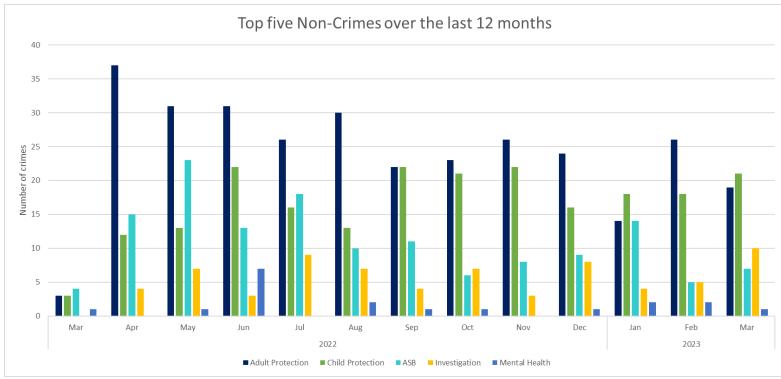

## **All Non-Crime Investigations**

|                |                  | 2022 |     |     |     |     |     |     |     |     |     | 2023 |     |     |
|----------------|------------------|------|-----|-----|-----|-----|-----|-----|-----|-----|-----|------|-----|-----|
|                |                  | Mar  | Apr | May | Jun | Jul | Aug | Sep | Oct | Nov | Dec | Jan  | Feb | Mar |
| Non-Crime      | Adult Protection | 3    | 37  | 31  | 31  | 26  | 30  | 22  | 23  | 26  | 24  | 14   | 26  | 19  |
|                | Child Protection | 3    | 12  | 13  | 22  | 16  | 13  | 22  | 21  | 22  | 16  | 18   | 18  | 21  |
|                | ASB              | 4    | 15  | 23  | 13  | 18  | 10  | 11  | 6   | 8   | 9   | 14   | 5   | 7   |
|                | Investigation    | 0    | 4   | 7   | 3   | 9   | 7   | 4   | 7   | 3   | 8   | 4    | 5   | 10  |
|                | Mental Health    | 1    | 0   | 1   | 7   | 0   | 2   | 1   | 1   | 0   | 1   | 2    | 2   | 1   |
|                | Modern Slavery   | 1    | 0   | 0   | 0   | 0   | 0   | 0   | 0   | 0   | 0   | 0    | 0   | 0   |
|                | Hate Incident    | 0    | 0   | 0   | 0   | 0   | 0   | 0   | 0   | 0   | 0   | 1    | 0   | 0   |
| Non-Notifiable | Non-Notifiable   | 0    | 1   | 2   | 3   | 5   | 0   | 0   | 0   | 0   | 0   | 0    | 0   | 0   |
| Τα             | otals            | 12   | 69  | 77  | 79  | 74  | 62  | 60  | 58  | 59  | 58  | 53   | 56  | 58  |

This table shows the number of Non-Crime investigations created in the Harbour area over one year, by month. These are listed in order with the crimes most frequently recorded at the top of the table.