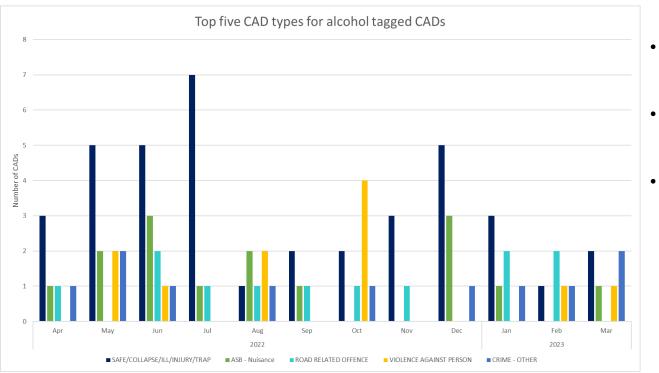

# Alcohol Tagged CADs: Top five CAD types

| Month/Year                    | 2022 |     | 2023 |     |     |     |     |     |     |     |     |     |
|-------------------------------|------|-----|------|-----|-----|-----|-----|-----|-----|-----|-----|-----|
|                               | Apr  | May | Jun  | Jul | Aug | Sep | Oct | Nov | Dec | Jan | Feb | Mar |
| SAFE/COLLAPSE/ILL/INJURY/TRAP | 3    | 5   | 5    | 7   | 1   | 2   | 2   | 3   | 5   | 3   | 1   | 2   |
| ASB - Nuisance                | 1    | 2   | 3    | 1   | 2   | 1   | 0   | 0   | 3   | 1   | 0   | 1   |
| ROAD RELATED OFFENCE          | 1    | 0   | 2    | 1   | 1   | 1   | 1   | 1   | 0   | 2   | 2   | 0   |
| VIOLENCE AGAINST PERSON       | 0    | 2   | 1    | 0   | 2   | 0   | 4   | 0   | 0   | 0   | 1   | 1   |
| CRIME - OTHER                 | 1    | 2   | 1    | 0   | 1   | 0   | 1   | 0   | 1   | 1   | 1   | 2   |
| Monthly total                 | 6    | 11  | 12   | 9   | 7   | 4   | 8   | 4   | 9   | 7   | 5   | 6   |

- Safe/collapse/ill/injury/trap is the top CAD type for alcohol only tagged crimes.
- The top five CAD types with an alcohol tag have been plotted over time.
- There is a late spring/early summer peak in the top CAD type, plus a peak in December.

 Following introduction of the PSPO, the alcohol related CADs hotspots have reduced in number and are more limited to the Station Square and the London Road North pedestrianised areas

PSPO came into effect 20<sup>th</sup> October 2020, for three years. Following the introduction of the PSPO, there has been a downward trend of alcohol related CADs within the Harbour area