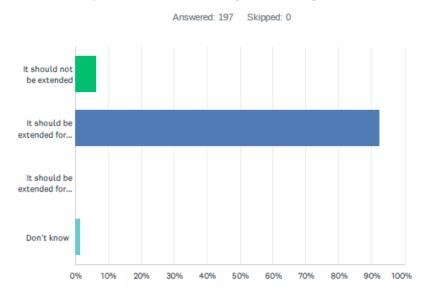

| -   |                                                                                                                                                                                                                                                                                                                                                                                                                                                                                                                                                                                                                                                                                                                                           |
|-----|-------------------------------------------------------------------------------------------------------------------------------------------------------------------------------------------------------------------------------------------------------------------------------------------------------------------------------------------------------------------------------------------------------------------------------------------------------------------------------------------------------------------------------------------------------------------------------------------------------------------------------------------------------------------------------------------------------------------------------------------|
|     | Violence against the person is the highest crime type in this area, of which more than quarter (27%) occur in streets/open public spaces or licenced premises. One third of all public order and drug offence crimes also occur in these public locations.                                                                                                                                                                                                                                                                                                                                                                                                                                                                                |
|     | However following consideration of the evidence, the Human Rights Act 1998, and following consultation with the Police and other interested bodies it is not considered necessary to add additional conditions to the PSPO.                                                                                                                                                                                                                                                                                                                                                                                                                                                                                                               |
| 4.2 | Consultation has been undertaken with the Police, Environment Protection, ESC Legal Team, Lowestoft Rising, Lowestoft Vision, Lowestoft Town Council and ward councillors.                                                                                                                                                                                                                                                                                                                                                                                                                                                                                                                                                                |
| 4.3 | Public Consultation<br>Two public (face to face) consultations were carried out in Lowestoft Town Centre<br>by the Communities Officers and advertised on all ESC platforms, Lowestoft Town<br>Council, Police Website and Lowestoft Journal Newspaper. In addition a short<br>(eight question) survey was developed to capture views.                                                                                                                                                                                                                                                                                                                                                                                                    |
|     | 197 people responded, of these; 137 said they were local and lived in Lowestoft.<br>The two largest age groups who answered were 55-64 years of age and 65 -74<br>years of age. 83 people (43.2%) heard about this consultation via Facebook.                                                                                                                                                                                                                                                                                                                                                                                                                                                                                             |
|     | 92.39% of respondent said the PSPO should be extended by three years, with only 6.9% saying it should not be extended. However, there were a couple of residents at the consultation who ticked 'no to extension' by mistake.                                                                                                                                                                                                                                                                                                                                                                                                                                                                                                             |
|     | 115 respondents stated that alcohol related anti social behaviour in Lowestoft was<br>a big problem, whilst only 7 people answered that it wasn't really a problem.<br>Asked if they had either been affected by anti social behaviour or witnessed any<br>negative behaviours; 165 people stated that they had been affected by alcohol,<br>followed by 162 people who had seen rowdy/inconsiderate behaviour, 144 were<br>affected by litter, 130 affected by drugs and 24 people by 'other.' The subsequent<br>following question was 'How did this impact you?' to which the highest response<br>(143 people) was 'being afraid and unsafe'.<br>The last question asked for additional comments which can been seen in Appendix<br>C. |