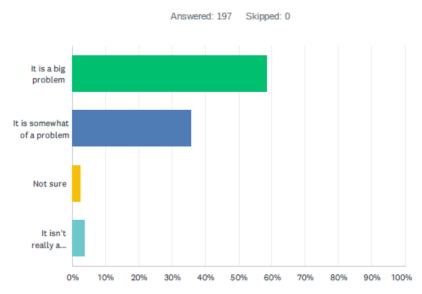

| -   |                                                                                                                                                                                                                                                                                                                                                                                                                                                                                                                                                                                                                                                                                                                                           |
|-----|-------------------------------------------------------------------------------------------------------------------------------------------------------------------------------------------------------------------------------------------------------------------------------------------------------------------------------------------------------------------------------------------------------------------------------------------------------------------------------------------------------------------------------------------------------------------------------------------------------------------------------------------------------------------------------------------------------------------------------------------|
|     | Violence against the person is the highest crime type in this area, of which more than quarter (27%) occur in streets/open public spaces or licenced premises. One third of all public order and drug offence crimes also occur in these public locations.                                                                                                                                                                                                                                                                                                                                                                                                                                                                                |
|     | However following consideration of the evidence, the Human Rights Act 1998, and following consultation with the Police and other interested bodies it is not considered necessary to add additional conditions to the PSPO.                                                                                                                                                                                                                                                                                                                                                                                                                                                                                                               |
| 4.2 | Consultation has been undertaken with the Police, Environment Protection, ESC Legal Team, Lowestoft Rising, Lowestoft Vision, Lowestoft Town Council and ward councillors.                                                                                                                                                                                                                                                                                                                                                                                                                                                                                                                                                                |
| 4.3 | Public Consultation<br>Two public (face to face) consultations were carried out in Lowestoft Town Centre<br>by the Communities Officers and advertised on all ESC platforms, Lowestoft Town<br>Council, Police Website and Lowestoft Journal Newspaper. In addition a short<br>(eight question) survey was developed to capture views.                                                                                                                                                                                                                                                                                                                                                                                                    |
|     | 197 people responded, of these; 137 said they were local and lived in Lowestoft.<br>The two largest age groups who answered were 55-64 years of age and 65 -74<br>years of age. 83 people (43.2%) heard about this consultation via Facebook.                                                                                                                                                                                                                                                                                                                                                                                                                                                                                             |
|     | 92.39% of respondent said the PSPO should be extended by three years, with only 6.9% saying it should not be extended. However, there were a couple of residents at the consultation who ticked 'no to extension' by mistake.                                                                                                                                                                                                                                                                                                                                                                                                                                                                                                             |
|     | 115 respondents stated that alcohol related anti social behaviour in Lowestoft was<br>a big problem, whilst only 7 people answered that it wasn't really a problem.<br>Asked if they had either been affected by anti social behaviour or witnessed any<br>negative behaviours; 165 people stated that they had been affected by alcohol,<br>followed by 162 people who had seen rowdy/inconsiderate behaviour, 144 were<br>affected by litter, 130 affected by drugs and 24 people by 'other.' The subsequent<br>following question was 'How did this impact you?' to which the highest response<br>(143 people) was 'being afraid and unsafe'.<br>The last question asked for additional comments which can been seen in Appendix<br>C. |