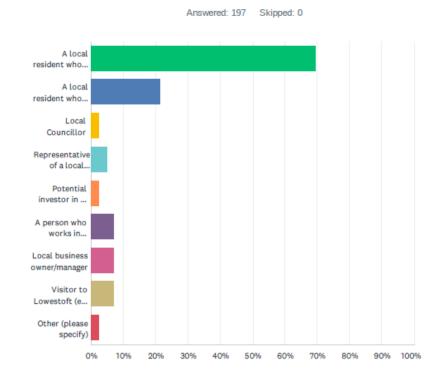

| -   |                                                                                                                                                                                                                                                                                                                                                                                                                                                                                                                                                                                                                                                                                                                                           |
|-----|-------------------------------------------------------------------------------------------------------------------------------------------------------------------------------------------------------------------------------------------------------------------------------------------------------------------------------------------------------------------------------------------------------------------------------------------------------------------------------------------------------------------------------------------------------------------------------------------------------------------------------------------------------------------------------------------------------------------------------------------|
|     | Violence against the person is the highest crime type in this area, of which more than quarter (27%) occur in streets/open public spaces or licenced premises. One third of all public order and drug offence crimes also occur in these public locations.                                                                                                                                                                                                                                                                                                                                                                                                                                                                                |
|     | However following consideration of the evidence, the Human Rights Act 1998, and following consultation with the Police and other interested bodies it is not considered necessary to add additional conditions to the PSPO.                                                                                                                                                                                                                                                                                                                                                                                                                                                                                                               |
| 4.2 | Consultation has been undertaken with the Police, Environment Protection, ESC Legal Team, Lowestoft Rising, Lowestoft Vision, Lowestoft Town Council and ward councillors.                                                                                                                                                                                                                                                                                                                                                                                                                                                                                                                                                                |
| 4.3 | Public Consultation<br>Two public (face to face) consultations were carried out in Lowestoft Town Centre<br>by the Communities Officers and advertised on all ESC platforms, Lowestoft Town<br>Council, Police Website and Lowestoft Journal Newspaper. In addition a short<br>(eight question) survey was developed to capture views.                                                                                                                                                                                                                                                                                                                                                                                                    |
|     | 197 people responded, of these; 137 said they were local and lived in Lowestoft.<br>The two largest age groups who answered were 55-64 years of age and 65 -74<br>years of age. 83 people (43.2%) heard about this consultation via Facebook.                                                                                                                                                                                                                                                                                                                                                                                                                                                                                             |
|     | 92.39% of respondent said the PSPO should be extended by three years, with only 6.9% saying it should not be extended. However, there were a couple of residents at the consultation who ticked 'no to extension' by mistake.                                                                                                                                                                                                                                                                                                                                                                                                                                                                                                             |
|     | 115 respondents stated that alcohol related anti social behaviour in Lowestoft was<br>a big problem, whilst only 7 people answered that it wasn't really a problem.<br>Asked if they had either been affected by anti social behaviour or witnessed any<br>negative behaviours; 165 people stated that they had been affected by alcohol,<br>followed by 162 people who had seen rowdy/inconsiderate behaviour, 144 were<br>affected by litter, 130 affected by drugs and 24 people by 'other.' The subsequent<br>following question was 'How did this impact you?' to which the highest response<br>(143 people) was 'being afraid and unsafe'.<br>The last question asked for additional comments which can been seen in Appendix<br>C. |