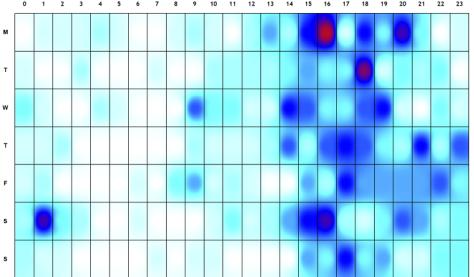

Time of day analysis top right shows the times at which ASB CADs are reported. The more intense colours represent busier reporting times.

ASB occurs most frequently between the hours of 2 pm and midnight, less so on a Sunday and more often on a Monday afternoon/evening.