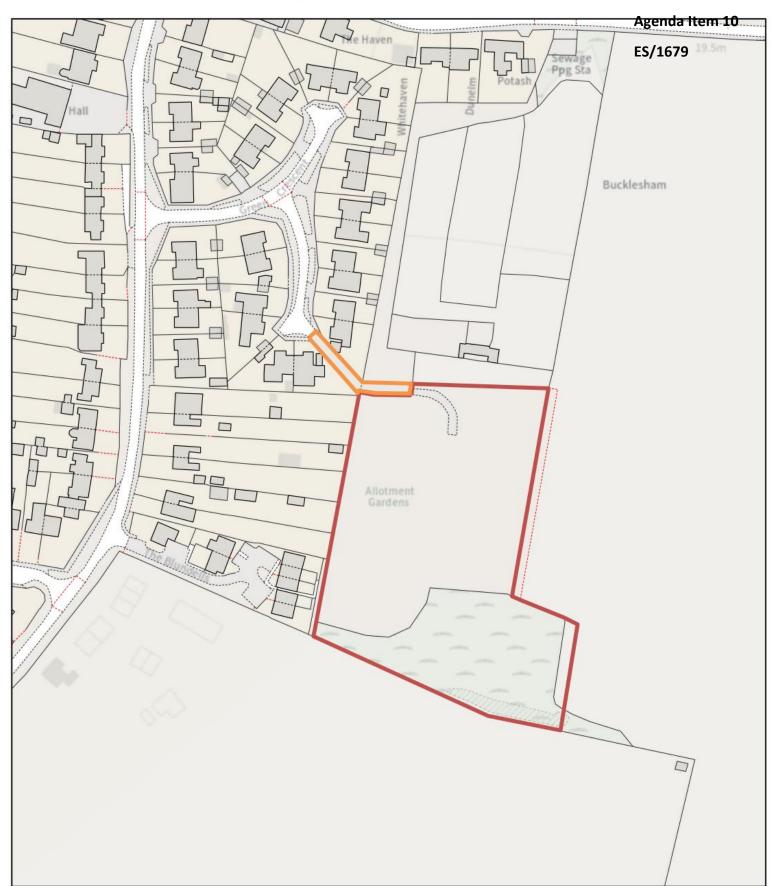

|

## 4 Reason/s for recommendation

4.1 It is therefore the recommendation of Asset Management, to transfer the allotments to the Parish Council, in line with similar previous transfers, with the view to protecting their best use as allotments.

And that Cabinet delegates authority to the Strategic Director with the Cabinet member for corporate Resources to complete a transfer of the freehold on terms as outlined.

# Appendices

| Appendices: |                     |  |
|-------------|---------------------|--|
| Appendix A  | Site map and access |  |
|             |                     |  |
| Background  | d reference papers: |  |

Local Plan SCLP8.3 - Allotments (page 143)

## Bucklesham Allotments - Area for community asset transfer



Scale: 1:1,654 Date Printed: 17/08/2023



Ordnance Survey Licensed Mapping

© Crown copyright 2023 OS AC0000814647.

You are permitted to use this data solely to enable you to respond to, or interact with, the organisation that provided you with the data. You are not permitted to copy, sub-licence, distribute or sell any of this data to third parties in any form. N