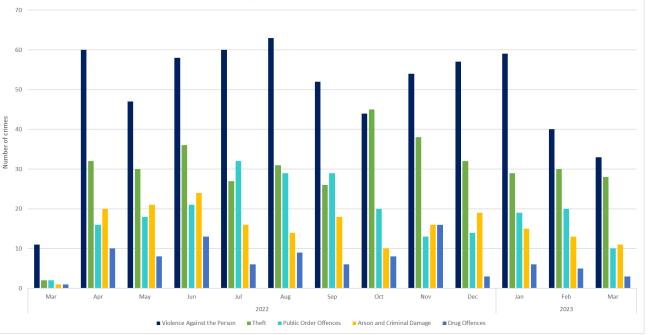

|                                      | 2022 |     |     |     |     |     |     |     |     |     | 2023 |     |     |
|--------------------------------------|------|-----|-----|-----|-----|-----|-----|-----|-----|-----|------|-----|-----|
|                                      | Mar  | Apr | May | Jun | Jul | Aug | Sep | Oct | Nov | Dec | Jan  | Feb | Mar |
| Violence Against the Person          | 11   | 60  | 47  | 58  | 60  | 63  | 52  | 44  | 54  | 57  | 59   | 40  | 33  |
| Theft                                | 2    | 32  | 30  | 36  | 27  | 31  | 26  | 45  | 38  | 32  | 29   | 30  | 28  |
| Public Order Offences                | 2    | 16  | 18  | 21  | 32  | 29  | 29  | 20  | 13  | 14  | 19   | 20  | 10  |
| Arson and Criminal Damage            | 1    | 20  | 21  | 24  | 16  | 14  | 18  | 10  | 16  | 19  | 15   | 13  | 11  |
| Drug Offences                        | 1    | 10  | 8   | 13  | 6   | 9   | 6   | 8   | 16  | 3   | 6    | 5   | 3   |
| Burglary                             | 1    | 10  | 8   | 7   | 6   | 7   | 9   | 6   | 7   | 2   | 11   | 6   | 7   |
| Sexual Offences                      | 1    | 4   | 5   | 6   | 5   | 5   | 6   | 5   | 4   | 1   | 5    | 24  | 5   |
| Vehicle Offences                     | 0    | 3   | 2   | 1   | 1   | 10  | 2   | 1   | 2   | 6   | 5    | 2   | 1   |
| Miscellaneous Crimes Against Society | 0    | 1   | 3   | 2   | 3   | 2   | 0   | 5   | 2   | 1   | 2    | 5   | 5   |
| Possession Of Weapons                | 0    | 2   | 1   | 5   | 4   | 0   | 2   | 2   | 2   | 4   | 2    | 4   | 1   |
| Non-Crime                            | 1    | 3   | 0   | 3   | 0   | 2   | 1   | 4   | 2   | 1   | 3    | 0   | 2   |
| Non-Notifiable                       | 0    | 1   | 0   | 4   | 1   | 2   | 1   | 2   | 2   | 1   | 1    | 2   | 1   |
| Robbery                              | 0    | 1   | 1   | 0   | 3   | 6   | 1   | 0   | 0   | 2   | 0    | 0   | 0   |
| Total                                | 20   | 163 | 144 | 180 | 164 | 180 | 153 | 152 | 158 | 143 | 157  | 151 | 107 |

Top five Crimes over the last 12 months

- This table shows the number of Crimes created in the Harbour area over one year. These are listed in order with the crimes most frequently recorded at the top of the table.
- Violence against the person is the highest crime type

   the impact this is having on demand should be
   considered and whether a PSPO order would be
   appropriate for this, or is this business as usual?
- Public order offences are also in the top five crime types.
- Other crime types are fluctuating over the year and in keeping with expected levels
- Violence against the person crime type was investigated for numbers of these that relate to alcohol or to youths:
  - 42 records relating to alcohol (7%)
  - 33 relating to youths (5%)