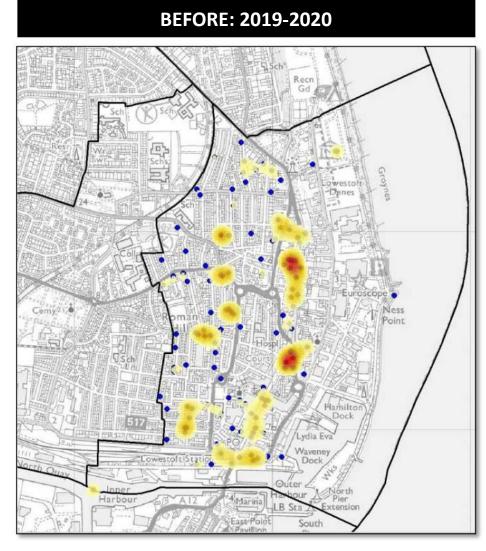

If Cabinet agree to extend the PSPO, the start date would be 23rd October 2023 and the end date would be 22nd October 2026.

In summary, the PSPO:

Prohibits people from having alcohol in their possession, care, or control in any public place within the Harbour Ward (called the "Restricted Area" – the area within the grey line on the map) where they are or have been consuming alcohol, or intend to consume alcohol, within that restricted area.

| 2   | Current position                                                                                                                                                                                                                                                                                                                                                                                                                                                                                    |  |
|-----|-----------------------------------------------------------------------------------------------------------------------------------------------------------------------------------------------------------------------------------------------------------------------------------------------------------------------------------------------------------------------------------------------------------------------------------------------------------------------------------------------------|--|
| 2.1 | The current PSPO for Harbour Ward expires on 23 <sup>rd</sup> October 2023.                                                                                                                                                                                                                                                                                                                                                                                                                         |  |
| 2.2 | 2.2 This PSPO has been in place for 6 years (previously in the form of a DDPO).<br>Enforcement of a PSPO is a matter for the council in partnership with the local<br>police. It prohibits people from having alcohol in their possession, care, or control<br>in any public place within the Harbour Ward (called the "Restricted Area" – the<br>area within the red line on the map) where they are or have been consuming<br>alcohol, or intend to consume alcohol, within that restricted area. |  |
|     | As currently, it would not in itself be an offence to drink alcohol in this area.<br>However, it would be an offence to fail to comply with a request by an Authorised<br>Officer (e.g. a Police officer) to cease drinking or surrender alcohol.                                                                                                                                                                                                                                                   |  |