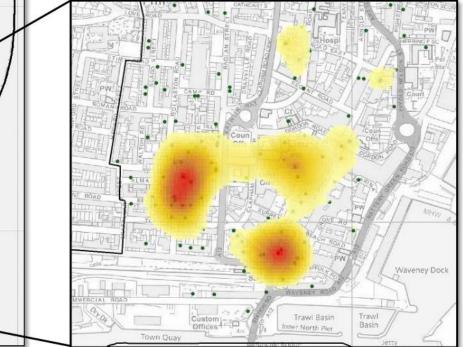

One third of all public order and drug offence crimes also occur in these public locations

- There were 346 ASB CADs logged for the Harbour Ward in twelve months (27.03.2022 26.03.2023). This is on average just under one CAD per day.
- The largest hotspot for ASB was around Bevan Street West/Stanley Street/Alma Road which appears to be a residential area.
- Second hotspot around Station Square/London Road North area which is pedestrianised shopping area, and close to a McDonald's.
- Smaller hotspot around the Library area of Lowestoft.